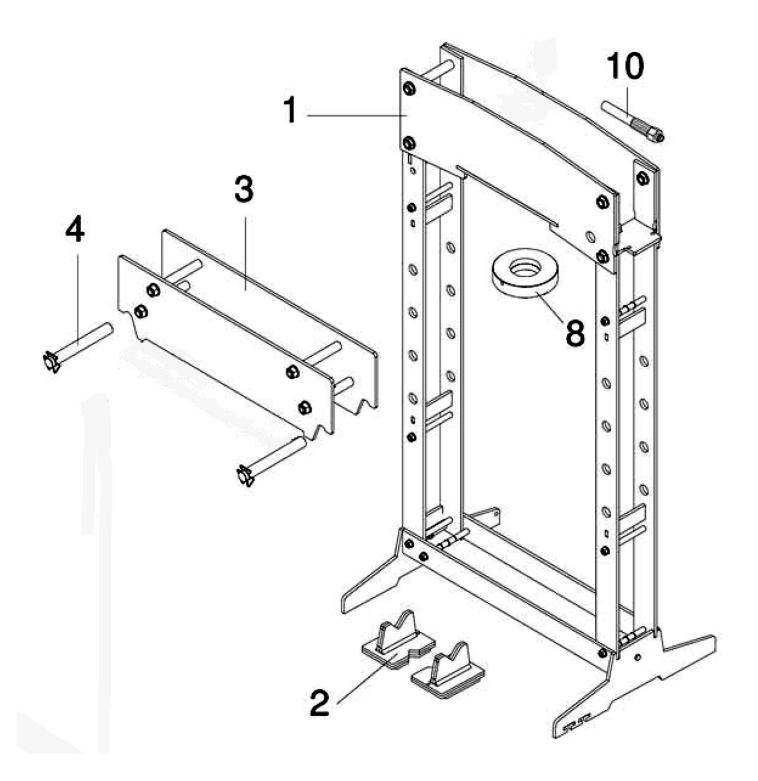

### Parts Information:

# Hydraulic Press 10tonne Bench Type Model No: YK10BM.V3

| Item | Part No.     | Description                 |  |
|------|--------------|-----------------------------|--|
| 1    | KSC-10A-C1M  | FRAME                       |  |
| 2    | KCK-15AM-C15 | V-BLOCK                     |  |
| 3    | KSC-10AM-C44 | TABLE                       |  |
| 4    | KCK-15AM-C92 | PIN, TABLE SUPPORT 200x20mm |  |

| Item | Part No.     | Description                           |
|------|--------------|---------------------------------------|
| 8    | KSCM-10/1508 | NUT                                   |
| 10   | KSCM-15-1381 | PIPE                                  |
|      | BK-05        | HYDRAULIC UNIT(HAND PUMP) (NOT SHOWN) |