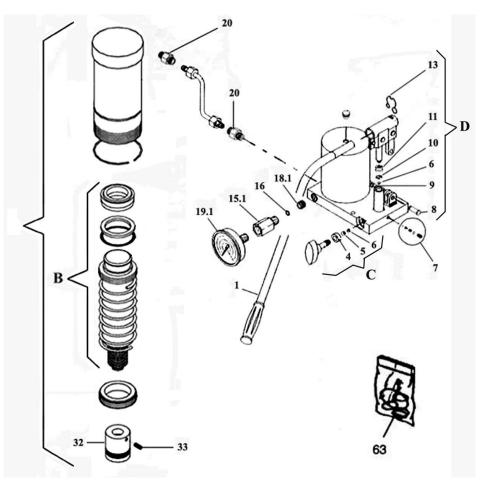

### Parts Information:

## **Hydraulic Press 10tonne Bench Type Model No: YK10BM.V3**

| Item | Part No.     | Description                             |
|------|--------------|-----------------------------------------|
| 1    | BK05-C21M    | PUMPING HANDLE                          |
| 4    | MG-2/1130    | O-RING                                  |
| 5    | SB-8.0       | STEEL BALL 8.0mm                        |
| 6    | SB-5.6       | STEEL BALL 5.6mm                        |
| 7    | MG-2/C9      | SAFETY VALVE                            |
| 8    | MG-2/1344    | AXLE                                    |
| 9    | MB-22-A/1286 | CIRCLIP                                 |
| 10   | MG-2/1161    | CIRCLIP                                 |
| 11   | MG-2/1133    | SEAL                                    |
| 13   | BK-1/1282    | CLIP                                    |
| 15.1 | A-5578       | CONNECTOR                               |
| 16   | MB-22-A/1130 | O-RING                                  |
| 18.1 | Y-2/1160     | SCREW                                   |
| 19.1 | A-5110       | GAUGE 700kg/cm2,100mm OD, Back Fitting. |
| 20   | KCK-15-2121  | CONNECTOR                               |
| 32   | YK10BM/32    | RAM SADDLE(A-5042)                      |

| Item | Part No.   | Description                    |
|------|------------|--------------------------------|
| 33   | GSM610.S   | GRUB SCREW M6x10 (SINGLE)      |
| 63   | RCC-10     | REPAIR KIT                     |
|      | RBKD-09    | REPAIR KIT                     |
| В    | CC-10-C14M | MAIN PISTON                    |
| С    | BM04-C11M  | RELEASE KNOB ASS'Y             |
| D    | BK05-C7M   | HANDLE SOCKET ASS'Y            |
|      | YK50FM/03  | RELEASE VALVE KNOB (NOT SHOWN) |
|      | BK05-C55M  | PLUG (NOT SHOWN)               |
|      | BK05-C80   | CONNECTOR (NOT SHOWN)          |
|      | YK10BM/23  | CIRCLIP (NOT SHOWN)            |
|      | YK10BM/26  | SEAL (NOT SHOWN)               |
|      | YK10BM/27  | SEAL (NOT SHOWN)               |
|      | YK10BM/28  | SEAL (NOT SHOWN)               |
|      | YK10BM/29  | RAM (NOT SHOWN)                |
|      | YK10BM/30  | SPRING (NOT SHOWN)             |
|      | YK10BM/31  | GUIDE NUT (NOT SHOWN)          |