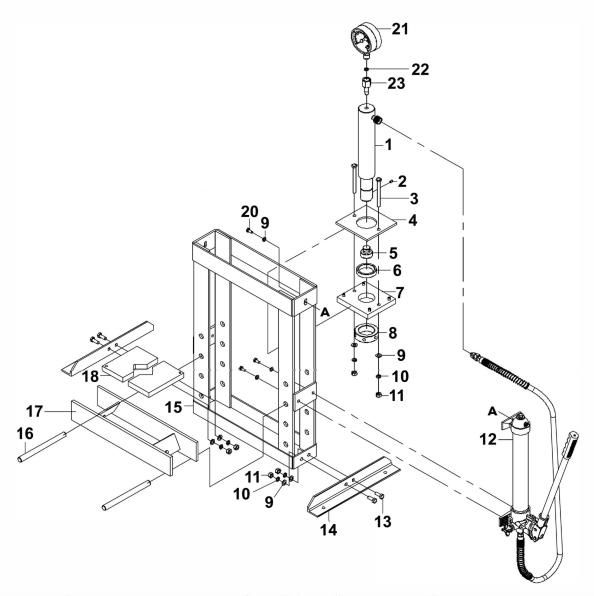

## Hydraulic Bench Type Press 10 Tonne Model No: YK10B.V4

| Item | Part No.    | Description                                   | Qty |
|------|-------------|-----------------------------------------------|-----|
| 1    | YK10B.V4-01 | Ram Assembly                                  | 1   |
| 2    | GSM86.S     | Grub Screw M8 x 6mm                           | 1   |
| 3    | HHB10100.S  | Hex Head Bolt M10 x 100mm                     | 2   |
| 4    | YK10B.V4-04 | Ram Support Plate (Upper)                     | 1   |
| 5    | YK10B.V4-05 | Serrated Saddle                               | 1   |
| 6    | YK10B.V4-06 | Ring Nut                                      | 1   |
| 7    | YK10B.V4-07 | Ram Support Plate (Lower)                     | 1   |
| 8    | YK10B.V4-08 | Straight Adaptor                              | 6   |
| 9    | FWM10.S     | Flat Washer M10                               | 9   |
| 10   | SWM10.S     | Spring Washer M10                             | 6   |
| 11   | SN10.S      | Steel Nut M10                                 | 1   |
| 12   | YK10B.V4-12 | Pump c/w Hose & Handle (70mm<br>Fixing Holes) | 1   |

| Item | Part No.    | Description                                           | Qty |
|------|-------------|-------------------------------------------------------|-----|
| 13   | SS1025.S    | Hex Head Set Screw M10 x 25mm                         | 4   |
| 14   | YK10B.V4-14 | Base Support                                          | 2   |
| 15   | YK10B.V4-15 | Frame                                                 | 1   |
| 16   | YK10B.V4-16 | Pin, Table Support 220 x 18mm                         | 2   |
| 17   | YK10B.V4-17 | Table                                                 | 1   |
| 18   | YK10B.V4-18 | Arbor Plate (170 x 100 x 20mm)                        | 2   |
| 20   | SS816.S     | Hex Head Set Screw M8 x 16mm                          | 3   |
| 21   | YK10B.V4-21 | Pressure Gauge 1000kgf/cm² 16T Ø<br>110mm btm fitting | 1   |
| 22   | YK10B.V4-22 | Plastic Washer                                        | 1   |
| 23   | YK10B.V4-23 | Pressure Gauge Connection                             | 1   |
|      | RE97.10-03  | Hose Assembly (Not Shown)(Please<br>See Catalogue)    | 1   |