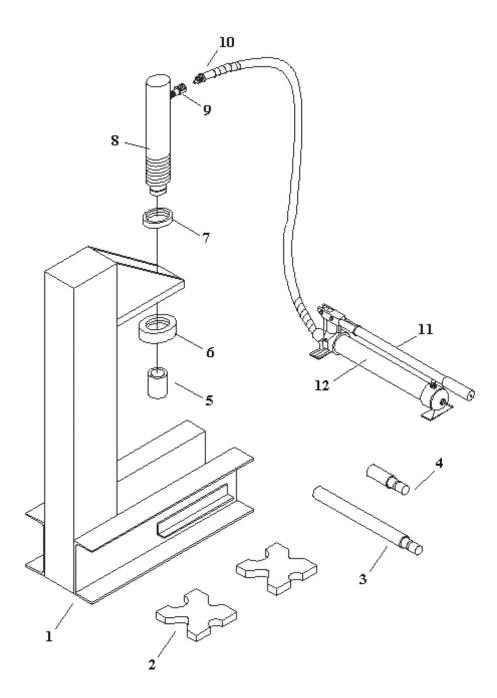

## Parts Information: Hydraulic Press 10tonne Bench 'C' Type Model No: YC10B

| Item | Part No.    | Description              |
|------|-------------|--------------------------|
| 1    | YC10B.01    | FRAME                    |
| 2    | YC10B.V2-07 | ARBOR PLATE (140x140x20) |
| 3    | RE97.10-A02 | EXTENSION TUBE 18"       |
| 4    | YC10B.04    | EXTENSION TUBE           |
| 5    | YC10B.05    | STEPPED ADAPTOR          |
| 6    | YC10B.06    | RING NUT (LOWER)         |
| 7    | YC10B.07    | RING NUT (UPPER)         |

| Item | Part No.   | Description                   |
|------|------------|-------------------------------|
| 8    | YC10B.08   | RAM ASS'Y                     |
| 9    | YC10B.09   | RAM FITTING                   |
| 10   | RE97.10-03 | HOSE ASSEMBLY                 |
| 11   | YC10B.11   | PUMP HANDLE                   |
| 12   | YC10B.12   | PUMP ASS'Y                    |
|      | YC10B.13   | REPAIR KIT (PUMP) (NOT SHOWN) |