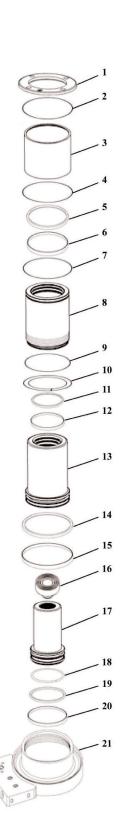

sales@sealey.co.uk

| Item | Part No.                   | Description      |
|------|----------------------------|------------------|
| 1    | YAJ20-40.01                | COVER            |
| 2    | YAJ20-40.02                | O-RING           |
| 3    | YAJ20-40.03                | OIL TANK         |
| 4    | YAJ20-40.04                | O-RING           |
| 5    | YAJ20-40.05                | DUSTPROOF RING   |
| 6    | YAJ20-40.06                | GUIDE RING       |
| 7    | YAJ20-40.07                | O-RING           |
| 8    | YAJ20-40.08                | OUTER SLEEVE     |
| 9    | YAJ20-40.09                | O-RING           |
| 10   | YAJ20-40.10                | LOCK RING        |
| 11   | YAJ20-40.11                | DUSTPROOF RING   |
| 12   | YAJ20-40.12                | GUIDE RING       |
| 13   | YAJ20-40.13                | INNER SLEEVE     |
| 14   | YAJ20-40.14                | SEAL RING ASS'Y  |
| 15   | YAJ20-40.15                | GUIDE RING       |
|      | YAJ20-40.16                |                  |
| 16   | YAJ20-40.16<br>YAJ20-40.17 | TOP COVER        |
| 17   |                            | PISTON SPIED     |
| 18   | YAJ20-40.18                | SPRING WASHER    |
| 19   | YAJ20-40.19                | SEAL RING        |
| 20   | YAJ20-40.20                | GUIDE RING       |
| 21   | YAJ20-40.21                | BASE             |
| 22   | YAJ20-40.22                | FOAM PAD         |
| 23   | YAJ20-40.23                | SCREW            |
| 24   | YAJ20-40.24                | SCREW            |
| 25   | YAJ20-40.25                | O-RING           |
| 26   | YAJ20-40.26                | PROTECTING COVER |
| 27   | YAJ20-40.27                | PROTECTING COVER |
| 28   | YAJ20-40.28                | RETAINING RING   |
| 29   | YAJ20-40.29                | O-RING           |
| 30   | YAJ20-40.30                | END COVER        |
| 31   | YAJ20-40.31                | INNER SLEEVE     |
| 32   | YAJ20-40.32                | O-RING           |
| 33   | YAJ20-40.33                | U-RING           |
| 34   | YAJ20-40.34                | PISTON           |
| 35   | YAJ20-40.35                | ELBOW            |
| 36   | YAJ20-40.36                | AIR CYLINDER     |
| 37   | YAJ20-40.37                | RUBBER CAP       |
| 38   | YAJ20-40.38                | OE SEAL          |
| 39   | YAJ20-40.39                | PISTON           |
| 40   | YAJ20-40.40                | SPACER           |
| 41   | YAJ20-40.40                | PLUNGER ROD      |
| 42   | YAJ20-40.41                | SPRING           |
| 43   | YAJ20-40.42                | OIL PUMP         |
| 44   | YAJ20-40.43                | SEAL             |
|      |                            |                  |
| 45   | YAJ20-40.45                | SPACER           |
| 46   | YAJ20-40.46                | GUIDE BUSHING    |
| 47   | YAJ20-40.47                | O-RING           |
| 48   | YAJ20-40.48                | O-RING           |
| 49   | YAJ20-40.49                | LOCK RING        |
| 50   | YAJ20-40.50                | SPACER           |
| 51   | YAJ20-40.51                | SEAL             |
| 52   | YAJ20-40.52                | LOCK RING        |
| 53   | YAJ20-40.53                | PUMP BLOCK       |
| 54   | YAJ20-40.54                | O-RING           |
| 55   | YAJ20-40.55                | LOCK RING        |