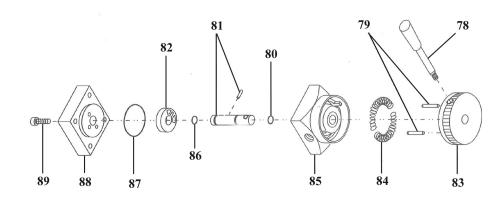

sales@sealey.co.uk

| Item | Part No.                   | Description      |
|------|----------------------------|------------------|
| 1    | YAJ20-40.01                | COVER            |
| 2    | YAJ20-40.02                | O-RING           |
| 3    | YAJ20-40.03                | OIL TANK         |
| 4    | YAJ20-40.04                | O-RING           |
| 5    | YAJ20-40.05                | DUSTPROOF RING   |
| 6    | YAJ20-40.06                | GUIDE RING       |
| 7    | YAJ20-40.07                | O-RING           |
| 8    | YAJ20-40.08                | OUTER SLEEVE     |
| 9    | YAJ20-40.09                | O-RING           |
| 10   | YAJ20-40.10                | LOCK RING        |
| 11   | YAJ20-40.11                | DUSTPROOF RING   |
| 12   | YAJ20-40.12                | GUIDE RING       |
| 13   | YAJ20-40.13                | INNER SLEEVE     |
| 14   | YAJ20-40.14                | SEAL RING ASS'Y  |
| 15   | YAJ20-40.15                | GUIDE RING       |
|      | YAJ20-40.16                |                  |
| 16   | YAJ20-40.16<br>YAJ20-40.17 | TOP COVER        |
| 17   |                            | PISTON SPIED     |
| 18   | YAJ20-40.18                | SPRING WASHER    |
| 19   | YAJ20-40.19                | SEAL RING        |
| 20   | YAJ20-40.20                | GUIDE RING       |
| 21   | YAJ20-40.21                | BASE             |
| 22   | YAJ20-40.22                | FOAM PAD         |
| 23   | YAJ20-40.23                | SCREW            |
| 24   | YAJ20-40.24                | SCREW            |
| 25   | YAJ20-40.25                | O-RING           |
| 26   | YAJ20-40.26                | PROTECTING COVER |
| 27   | YAJ20-40.27                | PROTECTING COVER |
| 28   | YAJ20-40.28                | RETAINING RING   |
| 29   | YAJ20-40.29                | O-RING           |
| 30   | YAJ20-40.30                | END COVER        |
| 31   | YAJ20-40.31                | INNER SLEEVE     |
| 32   | YAJ20-40.32                | O-RING           |
| 33   | YAJ20-40.33                | U-RING           |
| 34   | YAJ20-40.34                | PISTON           |
| 35   | YAJ20-40.35                | ELBOW            |
| 36   | YAJ20-40.36                | AIR CYLINDER     |
| 37   | YAJ20-40.37                | RUBBER CAP       |
| 38   | YAJ20-40.38                | OE SEAL          |
| 39   | YAJ20-40.39                | PISTON           |
| 40   | YAJ20-40.40                | SPACER           |
| 41   | YAJ20-40.40                | PLUNGER ROD      |
| 42   | YAJ20-40.41                | SPRING           |
| 43   | YAJ20-40.42                | OIL PUMP         |
| 44   | YAJ20-40.43                | SEAL             |
|      |                            |                  |
| 45   | YAJ20-40.45                | SPACER           |
| 46   | YAJ20-40.46                | GUIDE BUSHING    |
| 47   | YAJ20-40.47                | O-RING           |
| 48   | YAJ20-40.48                | O-RING           |
| 49   | YAJ20-40.49                | LOCK RING        |
| 50   | YAJ20-40.50                | SPACER           |
| 51   | YAJ20-40.51                | SEAL             |
| 52   | YAJ20-40.52                | LOCK RING        |
| 53   | YAJ20-40.53                | PUMP BLOCK       |
| 54   | YAJ20-40.54                | O-RING           |
| 55   | YAJ20-40.55                | LOCK RING        |

| Item | Part No.      | Description                          |
|------|---------------|--------------------------------------|
| 56   | YAJ20-40.56   | RETAINING RING                       |
| 57   | YAJ20-40.57   | T-PIECE                              |
| 58   | YAJ20-40.58   | O-RING                               |
| 59   | YAJ20-40.59   | END COVER                            |
| 60   | YAJ20-40.60   | O-RING                               |
| 61   | YAJ20-40.61   | OIL DRAIN PISTON                     |
| 62   | YAJ15-30.62   | OIL DRAIN BOLT                       |
| 63   | YAJ20-40.63   | VALVE SCREW                          |
| 64   | YAJ20-40.64   | LOCK RING                            |
| 65   | YAJ20-40.65   | O-RING                               |
| 66   | YAJ20-40.66   | STEEL BALL                           |
| 67   | YAJ20-40.67   | STEEL BALL SEAT                      |
| 68   | YAJ20-40.68   | SPRING                               |
|      |               |                                      |
| 69   | YAJ20-40.69   | LOCK RING                            |
| 70   | YAJ20-40.70   | O-RING                               |
| 71   | YAJ20-40.71   | SPRING                               |
| 72   | YAJ20-40.72   | DRAIN VALVE                          |
| 73   | YAJ20-40.73   | SPRING                               |
| 74   | YAJ20-40.74   | STEEL BALL                           |
| 75   | YAJ20-40.75   | BUSHING                              |
| 76   | YAJ20-40.76   | LOCK RING                            |
| 77   | YAJ20-40.77   | O-RING                               |
| 78   | YAJ20-40.78   | HANDLE                               |
| 79   | YAJ20-40.79   | STRAIGHT PIN                         |
| 80   | YAJ20-40.80   | O-RING                               |
| 81   | YAJ20-40.81   | SPINDLE (c/w PIN)                    |
| 82   | YAJ20-40.82   | VALVE BASE                           |
| 83   | YAJ20-40.83   | SWITCH CAP                           |
| 84   | YAJ20-40.84   | SPRING                               |
| 85   | YAJ20-40.85   | VALVE BODY                           |
| 86   | YAJ20-40.86   | O-RING                               |
| 87   | YAJ20-40.87   | O-RING                               |
| 88   | YAJ20-40.88   | VALVE BASE                           |
| 89   | YAJ20-40.89   | SCREW                                |
| 90   | YAJ20-40.90   | SWITCH SET                           |
| 91   | YAJ20-40.91   | SCREW                                |
| 92   | YAJ20-40.92   | HANDLE                               |
| 93   | YAJ20-40.93   | TANK BODY                            |
| 94   | YAJ20-40.94   | LIFTING HANDLE SET                   |
| 95   | YAJ20-40.95   | SCREW                                |
| 96   | YAJ20-40.96   | ELBOW                                |
| 97   | YAJ20-40.97   | PUMP ASS'Y                           |
| 98   | YAJ20-40.98   | OIL DRAIN VALVE ASS'Y                |
| 99   | YAJ20-40.99   | OIL CYLINDER ASS'Y                   |
| 100  | YAJ20-40.100  | HANDLE GRIP                          |
| 101  | YAJ20-40.101  | ADAPTOR HOLDER                       |
| 102  | YAJ20-40.101  | SCREW                                |
| 102  | YAJ20-40.102  | CIRCUIT BLOCK                        |
|      | YAJ20-40.103  | CIRCUIT BLOCK                        |
| 104  |               |                                      |
| 105  | YAJ20-40.105  | BOTTOM COVER                         |
| 106  | YAJ20-40.106  | HANDLE PIN                           |
| 107  | YAJ20-40.107  | SCREW                                |
| 108  | YAJ20-40.108  | SCREW                                |
| 109  | YAJ20-40.109  | WHEEL,FIXED (C/W FIXINGS)(160x20x45) |
| 110  | YAJ20-40DC.99 | ADAPTORS (45mm & 75mm)               |