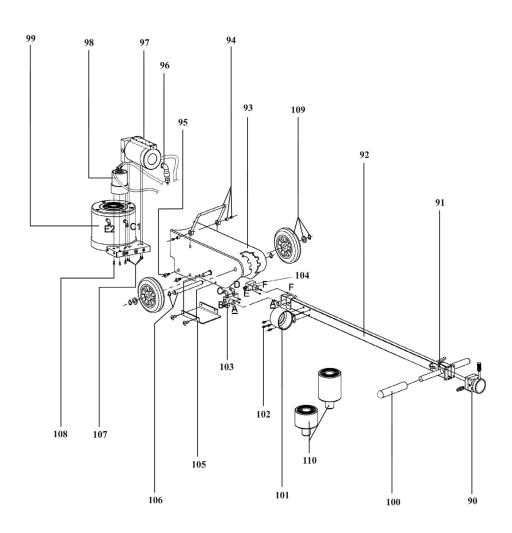

| Item | Part No.      | Description                          |
|------|---------------|--------------------------------------|
| 56   | YAJ20-40.56   | RETAINING RING                       |
| 57   | YAJ20-40.57   | T-PIECE                              |
| 58   | YAJ20-40.58   | O-RING                               |
| 59   | YAJ20-40.59   | END COVER                            |
| 60   | YAJ20-40.60   | O-RING                               |
| 61   | YAJ20-40.61   | OIL DRAIN PISTON                     |
| 62   | YAJ15-30.62   | OIL DRAIN BOLT                       |
| 63   | YAJ20-40.63   | VALVE SCREW                          |
| 64   | YAJ20-40.64   | LOCK RING                            |
| 65   | YAJ20-40.65   | O-RING                               |
| 66   | YAJ20-40.66   | STEEL BALL                           |
| 67   | YAJ20-40.67   | STEEL BALL SEAT                      |
| 68   | YAJ20-40.68   | SPRING                               |
|      |               |                                      |
| 69   | YAJ20-40.69   | LOCK RING                            |
| 70   | YAJ20-40.70   | O-RING                               |
| 71   | YAJ20-40.71   | SPRING                               |
| 72   | YAJ20-40.72   | DRAIN VALVE                          |
| 73   | YAJ20-40.73   | SPRING                               |
| 74   | YAJ20-40.74   | STEEL BALL                           |
| 75   | YAJ20-40.75   | BUSHING                              |
| 76   | YAJ20-40.76   | LOCK RING                            |
| 77   | YAJ20-40.77   | O-RING                               |
| 78   | YAJ20-40.78   | HANDLE                               |
| 79   | YAJ20-40.79   | STRAIGHT PIN                         |
| 80   | YAJ20-40.80   | O-RING                               |
| 81   | YAJ20-40.81   | SPINDLE (c/w PIN)                    |
| 82   | YAJ20-40.82   | VALVE BASE                           |
| 83   | YAJ20-40.83   | SWITCH CAP                           |
| 84   | YAJ20-40.84   | SPRING                               |
| 85   | YAJ20-40.85   | VALVE BODY                           |
| 86   | YAJ20-40.86   | O-RING                               |
| 87   | YAJ20-40.87   | O-RING                               |
| 88   | YAJ20-40.88   | VALVE BASE                           |
| 89   | YAJ20-40.89   | SCREW                                |
| 90   | YAJ20-40.90   | SWITCH SET                           |
| 91   | YAJ20-40.91   | SCREW                                |
| 92   | YAJ20-40.92   | HANDLE                               |
| 93   | YAJ20-40.93   | TANK BODY                            |
| 94   | YAJ20-40.94   | LIFTING HANDLE SET                   |
| 95   | YAJ20-40.95   | SCREW                                |
| 96   | YAJ20-40.96   | ELBOW                                |
| 97   | YAJ20-40.97   | PUMP ASS'Y                           |
| 98   | YAJ20-40.98   | OIL DRAIN VALVE ASS'Y                |
| 99   | YAJ20-40.99   | OIL CYLINDER ASS'Y                   |
| 100  | YAJ20-40.100  | HANDLE GRIP                          |
| 101  | YAJ20-40.101  | ADAPTOR HOLDER                       |
| 102  | YAJ20-40.101  | SCREW                                |
| 102  | YAJ20-40.102  | CIRCUIT BLOCK                        |
|      | YAJ20-40.103  | CIRCUIT BLOCK                        |
| 104  |               |                                      |
| 105  | YAJ20-40.105  | BOTTOM COVER                         |
| 106  | YAJ20-40.106  | HANDLE PIN                           |
| 107  | YAJ20-40.107  | SCREW                                |
| 108  | YAJ20-40.108  | SCREW                                |
| 109  | YAJ20-40.109  | WHEEL,FIXED (C/W FIXINGS)(160x20x45) |
| 110  | YAJ20-40DC.99 | ADAPTORS (45mm & 75mm)               |