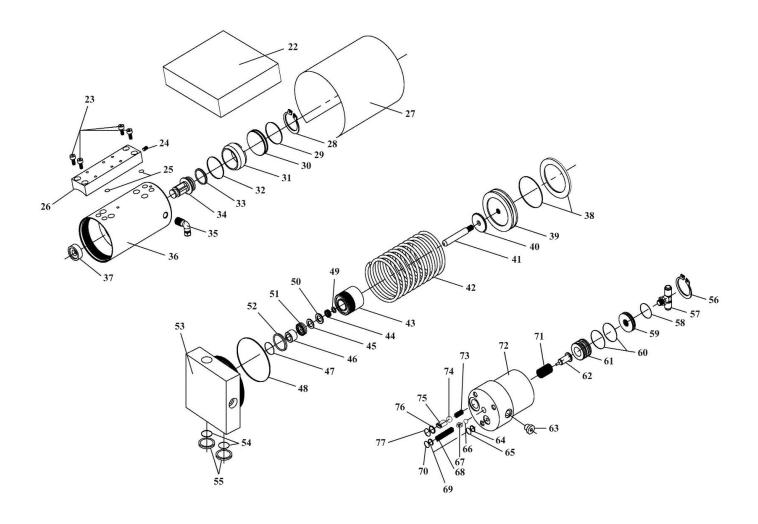

sales@sealey.co.uk

| Item | Part No.                   | Description      |
|------|----------------------------|------------------|
| 1    | YAJ20-40.01                | COVER            |
| 2    | YAJ20-40.02                | O-RING           |
| 3    | YAJ20-40.03                | OIL TANK         |
| 4    | YAJ20-40.04                | O-RING           |
| 5    | YAJ20-40.05                | DUSTPROOF RING   |
| 6    | YAJ20-40.06                | GUIDE RING       |
| 7    | YAJ20-40.07                | O-RING           |
| 8    | YAJ20-40.08                | OUTER SLEEVE     |
| 9    | YAJ20-40.09                | O-RING           |
| 10   | YAJ20-40.10                | LOCK RING        |
| 11   | YAJ20-40.11                | DUSTPROOF RING   |
| 12   | YAJ20-40.12                | GUIDE RING       |
| 13   | YAJ20-40.13                | INNER SLEEVE     |
| 14   | YAJ20-40.14                | SEAL RING ASS'Y  |
| 15   | YAJ20-40.15                | GUIDE RING       |
|      | YAJ20-40.16                |                  |
| 16   | YAJ20-40.16<br>YAJ20-40.17 | TOP COVER        |
| 17   |                            | PISTON SPIED     |
| 18   | YAJ20-40.18                | SPRING WASHER    |
| 19   | YAJ20-40.19                | SEAL RING        |
| 20   | YAJ20-40.20                | GUIDE RING       |
| 21   | YAJ20-40.21                | BASE             |
| 22   | YAJ20-40.22                | FOAM PAD         |
| 23   | YAJ20-40.23                | SCREW            |
| 24   | YAJ20-40.24                | SCREW            |
| 25   | YAJ20-40.25                | O-RING           |
| 26   | YAJ20-40.26                | PROTECTING COVER |
| 27   | YAJ20-40.27                | PROTECTING COVER |
| 28   | YAJ20-40.28                | RETAINING RING   |
| 29   | YAJ20-40.29                | O-RING           |
| 30   | YAJ20-40.30                | END COVER        |
| 31   | YAJ20-40.31                | INNER SLEEVE     |
| 32   | YAJ20-40.32                | O-RING           |
| 33   | YAJ20-40.33                | U-RING           |
| 34   | YAJ20-40.34                | PISTON           |
| 35   | YAJ20-40.35                | ELBOW            |
| 36   | YAJ20-40.36                | AIR CYLINDER     |
| 37   | YAJ20-40.37                | RUBBER CAP       |
| 38   | YAJ20-40.38                | OE SEAL          |
| 39   | YAJ20-40.39                | PISTON           |
| 40   | YAJ20-40.40                | SPACER           |
| 41   | YAJ20-40.40                | PLUNGER ROD      |
| 42   | YAJ20-40.41                | SPRING           |
| 43   | YAJ20-40.42                | OIL PUMP         |
| 44   | YAJ20-40.43                | SEAL             |
|      |                            |                  |
| 45   | YAJ20-40.45                | SPACER           |
| 46   | YAJ20-40.46                | GUIDE BUSHING    |
| 47   | YAJ20-40.47                | O-RING           |
| 48   | YAJ20-40.48                | O-RING           |
| 49   | YAJ20-40.49                | LOCK RING        |
| 50   | YAJ20-40.50                | SPACER           |
| 51   | YAJ20-40.51                | SEAL             |
| 52   | YAJ20-40.52                | LOCK RING        |
| 53   | YAJ20-40.53                | PUMP BLOCK       |
| 54   | YAJ20-40.54                | O-RING           |
| 55   | YAJ20-40.55                | LOCK RING        |

| Item | Part No.      | Description                          |
|------|---------------|--------------------------------------|
| 56   | YAJ20-40.56   | RETAINING RING                       |
| 57   | YAJ20-40.57   | T-PIECE                              |
| 58   | YAJ20-40.58   | O-RING                               |
| 59   | YAJ20-40.59   | END COVER                            |
| 60   | YAJ20-40.60   | O-RING                               |
| 61   | YAJ20-40.61   | OIL DRAIN PISTON                     |
| 62   | YAJ15-30.62   | OIL DRAIN BOLT                       |
| 63   | YAJ20-40.63   | VALVE SCREW                          |
| 64   | YAJ20-40.64   | LOCK RING                            |
| 65   | YAJ20-40.65   | O-RING                               |
| 66   | YAJ20-40.66   | STEEL BALL                           |
| 67   | YAJ20-40.67   | STEEL BALL SEAT                      |
| 68   | YAJ20-40.68   | SPRING                               |
|      |               |                                      |
| 69   | YAJ20-40.69   | LOCK RING                            |
| 70   | YAJ20-40.70   | O-RING                               |
| 71   | YAJ20-40.71   | SPRING                               |
| 72   | YAJ20-40.72   | DRAIN VALVE                          |
| 73   | YAJ20-40.73   | SPRING                               |
| 74   | YAJ20-40.74   | STEEL BALL                           |
| 75   | YAJ20-40.75   | BUSHING                              |
| 76   | YAJ20-40.76   | LOCK RING                            |
| 77   | YAJ20-40.77   | O-RING                               |
| 78   | YAJ20-40.78   | HANDLE                               |
| 79   | YAJ20-40.79   | STRAIGHT PIN                         |
| 80   | YAJ20-40.80   | O-RING                               |
| 81   | YAJ20-40.81   | SPINDLE (c/w PIN)                    |
| 82   | YAJ20-40.82   | VALVE BASE                           |
| 83   | YAJ20-40.83   | SWITCH CAP                           |
| 84   | YAJ20-40.84   | SPRING                               |
| 85   | YAJ20-40.85   | VALVE BODY                           |
| 86   | YAJ20-40.86   | O-RING                               |
| 87   | YAJ20-40.87   | O-RING                               |
| 88   | YAJ20-40.88   | VALVE BASE                           |
| 89   | YAJ20-40.89   | SCREW                                |
| 90   | YAJ20-40.90   | SWITCH SET                           |
| 91   | YAJ20-40.91   | SCREW                                |
| 92   | YAJ20-40.92   | HANDLE                               |
| 93   | YAJ20-40.93   | TANK BODY                            |
| 94   | YAJ20-40.94   | LIFTING HANDLE SET                   |
| 95   | YAJ20-40.95   | SCREW                                |
| 96   | YAJ20-40.96   | ELBOW                                |
| 97   | YAJ20-40.97   | PUMP ASS'Y                           |
| 98   | YAJ20-40.98   | OIL DRAIN VALVE ASS'Y                |
| 99   | YAJ20-40.99   | OIL CYLINDER ASS'Y                   |
| 100  | YAJ20-40.100  | HANDLE GRIP                          |
| 101  | YAJ20-40.101  | ADAPTOR HOLDER                       |
| 102  | YAJ20-40.101  | SCREW                                |
| 102  | YAJ20-40.102  | CIRCUIT BLOCK                        |
|      | YAJ20-40.103  | CIRCUIT BLOCK                        |
| 104  |               |                                      |
| 105  | YAJ20-40.105  | BOTTOM COVER                         |
| 106  | YAJ20-40.106  | HANDLE PIN                           |
| 107  | YAJ20-40.107  | SCREW                                |
| 108  | YAJ20-40.108  | SCREW                                |
| 109  | YAJ20-40.109  | WHEEL,FIXED (C/W FIXINGS)(160x20x45) |
| 110  | YAJ20-40DC.99 | ADAPTORS (45mm & 75mm)               |