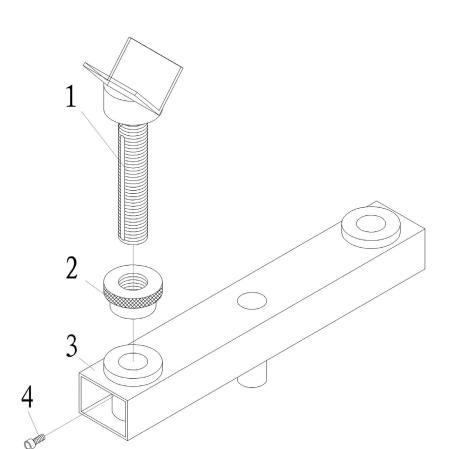

## Cross Beam Adaptor 3tonne 4x4 Model No: X137

| Item | Part No.   | Description             |
|------|------------|-------------------------|
| 1    | X137-03-01 | THREADED YOKE (M30x3.5) |
| 2    | X137-03-02 | THUMB NUT (M30x3.5)     |

| Item | Part No.   | Description                       |
|------|------------|-----------------------------------|
| 3    | X137-03-03 | LOAD BEAM (70x50x430)             |
| 4    | SCB612.SB  | SOCKET HEAD CAP SCREW M6x12 BLACK |