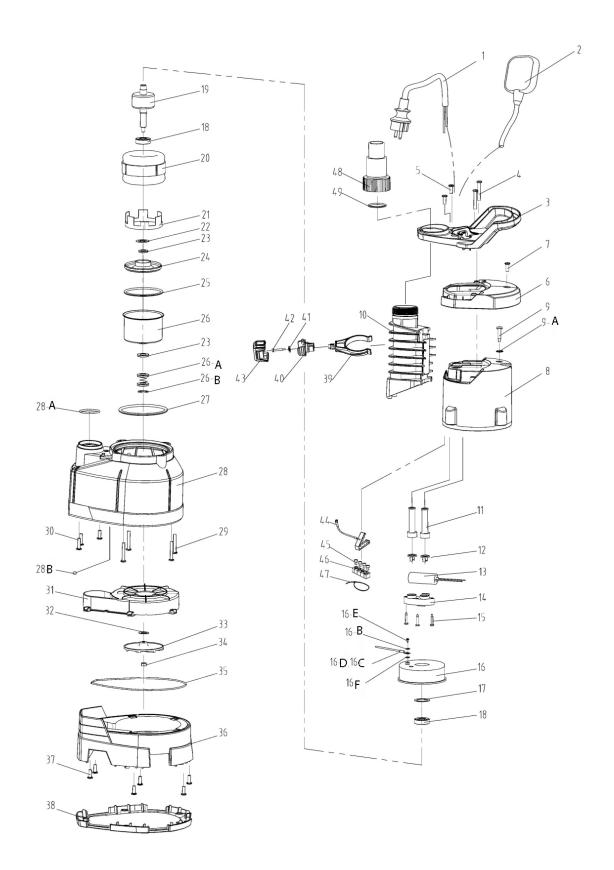

## Submersible Dirty Water Pump Automatic 225ltr/min 230V

**Model No: WPD235P** 

| WP08701001  | POWER CABLE                                                                                                                                                                                                                                                                                                                |
|-------------|----------------------------------------------------------------------------------------------------------------------------------------------------------------------------------------------------------------------------------------------------------------------------------------------------------------------------|
| WP014010011 | FLOAT SWITCH                                                                                                                                                                                                                                                                                                               |
| WP00202042  | HANDLE                                                                                                                                                                                                                                                                                                                     |
| WP845I      | SELF TAPPING SCREW ST4.2x32                                                                                                                                                                                                                                                                                                |
| WP845H      | SELF TAPPING SCREW ST4.2x18                                                                                                                                                                                                                                                                                                |
| WP01101018  | COVER PLATE                                                                                                                                                                                                                                                                                                                |
| WP845H      | SELF TAPPING SCREW ST4.2x18                                                                                                                                                                                                                                                                                                |
| WP00301035  | REAR PUMP CASING                                                                                                                                                                                                                                                                                                           |
| WP07802021  | SCREW                                                                                                                                                                                                                                                                                                                      |
| WP05101079  | O RING                                                                                                                                                                                                                                                                                                                     |
| WP02703001  | OUTPUT CONNECTOR                                                                                                                                                                                                                                                                                                           |
| WP05201033  | CABLE SHEATH                                                                                                                                                                                                                                                                                                               |
| WP05201036  | CABLE SHEATH                                                                                                                                                                                                                                                                                                               |
| WP05602005  | CABLE BUCKLE                                                                                                                                                                                                                                                                                                               |
| WP05602008  | CABLE BUCKLE                                                                                                                                                                                                                                                                                                               |
| WP08401025  | 4uF CAPACITOR                                                                                                                                                                                                                                                                                                              |
| WP05501001  | CABLE GRIP                                                                                                                                                                                                                                                                                                                 |
| WP07802018  | SELF-TAPPING SCREW                                                                                                                                                                                                                                                                                                         |
| WP02602004  | ALUMINUM REAR COVER                                                                                                                                                                                                                                                                                                        |
| WP05202003  | WIRE SHEATH                                                                                                                                                                                                                                                                                                                |
| WP934       | SPRING WASHER                                                                                                                                                                                                                                                                                                              |
| WP08601001  | WIRE (YELLOW/GREEN)                                                                                                                                                                                                                                                                                                        |
| WP04102027  | PLATE                                                                                                                                                                                                                                                                                                                      |
| WP86224     | WASHER                                                                                                                                                                                                                                                                                                                     |
| WP818       | SCREW M4X8                                                                                                                                                                                                                                                                                                                 |
| WP03801001  | WAVE WASHER                                                                                                                                                                                                                                                                                                                |
| B/6201ZZ    | BEARING 6201ZZ                                                                                                                                                                                                                                                                                                             |
| WP02301007  | ROTOR                                                                                                                                                                                                                                                                                                                      |
| WP02202007  | STATOR                                                                                                                                                                                                                                                                                                                     |
| WP02005011  | BUSHING                                                                                                                                                                                                                                                                                                                    |
| WP03802023  | WASHER                                                                                                                                                                                                                                                                                                                     |
| WP05102002  | SEALING RING                                                                                                                                                                                                                                                                                                               |
|             | WP014010011 WP00202042 WP8451 WP845H WP01101018 WP845H WP00301035 WP07802021 WP05101079 WP02703001 WP05201033 WP05201036 WP05602005 WP05602005 WP05602008 WP07802018 WP07802018 WP07802018 WP07802018 WP08601001 WP07802003 WP934 WP08601001 WP04102027 WP86224 WP818 WP03801001 B/6201ZZ WP02301007 WP02005011 WP03802023 |

| Item | Part No.   | Description                       |
|------|------------|-----------------------------------|
| 24   | WP04204001 | ALUMINUM BUSHING                  |
| 25   | WP05101052 | O-RING                            |
| 26   | WP02501054 | FRONT COVER                       |
| 26A  | WP06101007 | MECHANICAL SEAL                   |
| 26B  | WP894112   | CHECKED RING                      |
| 27   | WP05101010 | O-RING                            |
| 28   | WP00403062 | MAIN PUMP CASING                  |
| 28A  | WP05101007 | O RING                            |
| 28B  | WP3087     | STEEL BALL                        |
| 29   | WP845L     | SELF TAPPING SCREW ST4.2x50       |
| 30   | WP845H     | SELF TAPPING SCREW ST4.2x18       |
| 31   | WP03802005 | ADJUSTING GASKET                  |
| 32   | WP00904037 | IMPELLER                          |
| 33   | SN8.S      | STEEL NUT M8 ZINC DIN934 (SINGLE) |
| 34   | WP05101107 | O RING                            |
| 35   | WP00601058 | BASE                              |
| 36   | WP845M     | SELF TAPPING SCREW ST4.2x24       |
| 37   | WP01205004 | CLIP                              |
| 38   | WP01202015 | RIGHT CLIP                        |
| 39   | WP96420    | WASHER                            |
| 40   | WP845N     | SELF TAPPING SCREW ST3.5x12       |
| 41   | WP01202014 | LEFT CLIP                         |
| 42   | WP04105011 | COVER                             |
| 43   | WP04101001 | NYLON SAFETY PRESS LINE CAP       |
|      | WP04101003 | NYLON SAFETY PRESS LINE CAP       |
| 44   | WP03203012 | RUBBER CLIP                       |
| 45   | WP08501001 | CABLE TIE                         |
| 46   | WP02703024 | OUTPUT CONNECTOR                  |
| 47   | WP05101006 | O-RING                            |