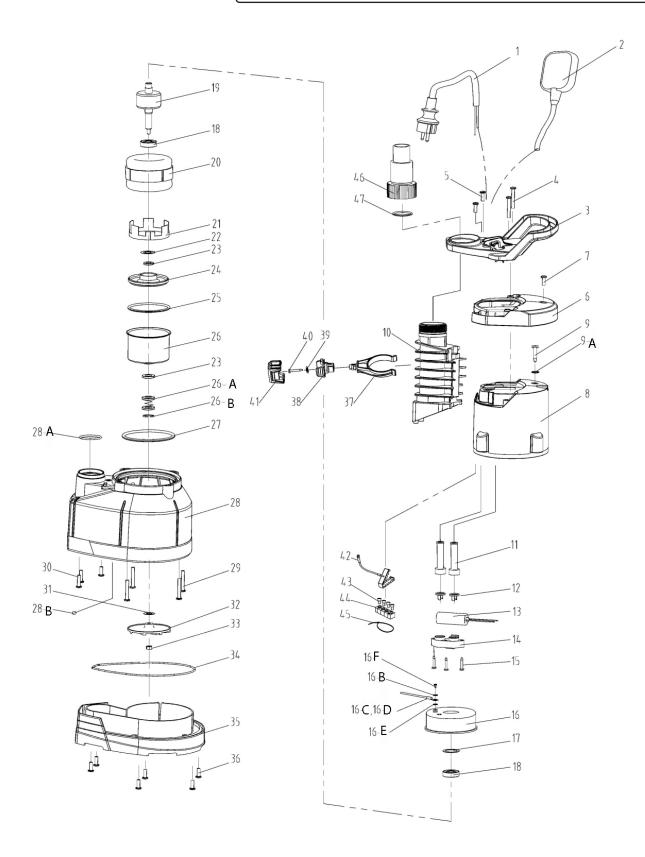

🐑 www.sealey.co.uk

Parts Information: Submersible Water Pump Automatic 100ltr/min 230V Model No: WPC100P

| Item | Part No.    | Description                 |
|------|-------------|-----------------------------|
| 1    | WP08701001  | POWER CABLE                 |
| 2    | WP014010011 | FLOAT SWITCH                |
| 3    | WP00202042  | HANDLE                      |
| 4    | WP845I      | SELF TAPPING SCREW ST4.2x32 |
| 5    | WP845H      | SELF TAPPING SCREW ST4.2x18 |
| 6    | WP01101018  | COVER PLATE                 |
| 7    | WP845H      | SELF TAPPING SCREW ST4.2x18 |
| 8    | WP00301035  | REAR PUMP CASING            |
| 9    | WP07802021  | SCREW                       |
| 9A   | WP05101079  | O RING                      |
| 10   | WP02703001  | OUTPUT CONNECTOR            |
| 11   | WP05201033  | CABLE SHEATH                |
|      | WP05201036  | CABLE SHEATH                |
| 12   | WP05602005  | CABLE BUCKLE                |
|      | WP05602008  | CABLE BUCKLE                |
| 13   | WP08401025  | 4uF CAPACITOR               |
| 14   | WP05501001  | CABLE GRIP                  |
| 15   | WP07802018  | SELF-TAPPING SCREW          |
| 16   | WP02602004  | ALUMINUM REAR COVER         |
|      | WP05202003  | WIRE SHEATH                 |
| 16B  | WP934       | SPRING WASHER               |
| 16C  | WP08601001  | WIRE (YELLOW/GREEN)         |
| 16D  | WP04102027  | PLATE                       |
| 16E  | WP86224     | WASHER                      |
| 16F  | WP818       | SCREW M4X8                  |
| 17   | WP03801001  | WAVE WASHER                 |
| 18   | B/6201ZZ    | BEARING 6201ZZ              |
| 19   | WP02301034  | ROTOR                       |
| 20   | WP02202002  | STATOR                      |
| 21   | WP02005010  | BUSHING                     |
| 22   | WP03802023  | WASHER                      |

| ItemPart No.Description23WP05102002SEALING RING24WP04204001ALUMINUM BUSHING25WP05101052O-RING26WP05101054FRONT COVER26AWP06101007MECHANICAL SEAL26BWP894112CHECKED RING27WP05101010O-RING28WP00403062MAIN PUMP CASING28WP0510107O RING28WP03087STEEL BALL29WP845LSELF TAPPING SCREW ST4.2x5030WP845HSELF TAPPING SCREW ST4.2x1831WP0300205ADJUSTING GASKET32WP00903020IMPELLER33SN8.SSTEEL NUT M8 ZINC DIN934 (SINGLE)34WP05101107O RING35WP00601058BASE36WP845MSELF TAPPING SCREW ST4.2x2437WP01205004CLIP38WP01202015RIGHT CLIP39WP04200WASHER40WP04105011COVER41WP01202014LEFT CLIP42WP04105011COVER43WP0410001NYLON SAFETY PRESS LINE CAP44WP03203012RUBBER CLIP45WP08501001CABLE TIE46WP02703024OUTPUT CONNECTOR47WP05101006O-RING                                                                                                                                                                                                                                                                                                                                                                                                                |      | 1          |                                   |
|--------------------------------------------------------------------------------------------------------------------------------------------------------------------------------------------------------------------------------------------------------------------------------------------------------------------------------------------------------------------------------------------------------------------------------------------------------------------------------------------------------------------------------------------------------------------------------------------------------------------------------------------------------------------------------------------------------------------------------------------------------------------------------------------------------------------------------------------------------------------------------------------------------------------------------------------------------------------------------------------------------------------------------------------------------------------------------------------------------------------------------------------------------|------|------------|-----------------------------------|
| 24WP04204001ALUMINUM BUSHING25WP05101052O-RING26WP02501054FRONT COVER26AWP06101007MECHANICAL SEAL26BWP894112CHECKED RING27WP0510101O-RING28WP00403062MAIN PUMP CASING28AWP05101007O RING28BWP3087STEEL BALL29WP845LSELF TAPPING SCREW ST4.2x5030WP845HSELF TAPPING SCREW ST4.2x1831WP03802005ADJUSTING GASKET32WP00903020IMPELLER33SN8.SSTEEL NUT M8 ZINC DIN934 (SINGLE)34WP05101107O RING35WP00601058BASE36WP845MSELF TAPPING SCREW ST4.2x2437WP01205004CLIP38WP01202015RIGHT CLIP39WP96420WASHER40WP845NSELF TAPPING SCREW ST3.5x1241WP01202014LEFT CLIP42WP04101001NYLON SAFETY PRESS LINE CAPWP04101003NYLON SAFETY PRESS LINE CAP44WP03203012RUBBER CLIP45WP08501001CABLE TIE46WP02703024OUTPUT CONNECTOR                                                                                                                                                                                                                                                                                                                                                                                                                                        | Item | Part No.   | Description                       |
| 25         WP05101052         O-RING           26         WP02501054         FRONT COVER           26A         WP06101007         MECHANICAL SEAL           26B         WP894112         CHECKED RING           27         WP05101010         O-RING           28         WP00403062         MAIN PUMP CASING           28         WP05101007         O RING           28A         WP05101007         O RING           28B         WP3087         STEEL BALL           29         WP845L         SELF TAPPING SCREW ST4.2x50           30         WP845H         SELF TAPPING SCREW ST4.2x18           31         WP03802005         ADJUSTING GASKET           32         WP0903020         IMPELLER           33         SN8.S         STEEL NUT M8 ZINC DIN934 (SINGLE)           34         WP05101107         O RING           35         WP0601058         BASE           36         WP845M         SELF TAPPING SCREW ST4.2x24           37         WP01202015         RIGHT CLIP           38         WP01202015         RIGHT CLIP           39         WP6420         WASHER           40         WP845N         SELF TAPPING SCREW ST3.5x12 | 23   | WP05102002 | SEALING RING                      |
| Initial         Draw Cover           26         WP02501054         FRONT COVER           26A         WP06101007         MECHANICAL SEAL           26B         WP894112         CHECKED RING           27         WP0510100         O-RING           28         WP00403062         MAIN PUMP CASING           28A         WP05101007         O RING           28B         WP387         STEEL BALL           29         WP845L         SELF TAPPING SCREW ST4.2x50           30         WP845H         SELF TAPPING SCREW ST4.2x18           31         WP03802005         ADJUSTING GASKET           32         WP00903020         IMPELLER           33         SN8.S         STEEL NUT M8 ZINC DIN934 (SINGLE)           34         WP0510107         O RING           35         WP00601058         BASE           36         WP845M         SELF TAPPING SCREW ST4.2x24           37         WP01205004         CLIP           38         WP01202015         RIGHT CLIP           39         WP9420         WASHER           40         WP845N         SELF TAPPING SCREW ST3.5x12           41         WP01202014         LEFT CLIP           4   | 24   | WP04204001 | ALUMINUM BUSHING                  |
| 26AWP06101007MECHANICAL SEAL26BWP894112CHECKED RING27WP05101010O-RING28WP00403062MAIN PUMP CASING28AWP05101007O RING28BWP3087STEEL BALL29WP845LSELF TAPPING SCREW ST4.2x5030WP845HSELF TAPPING SCREW ST4.2x1831WP03802005ADJUSTING GASKET32WP00903020IMPELLER33SN8.SSTEEL NUT M8 ZINC DIN934 (SINGLE)34WP05101107O RING35WP00601058BASE36WP845MSELF TAPPING SCREW ST4.2x2437WP01202015RIGHT CLIP38WP01202015RIGHT CLIP39WP96420WASHER40WP845NSELF TAPPING SCREW ST3.5x1241WP01202014LEFT CLIP42WP04101001NYLON SAFETY PRESS LINE CAPWP04101003NYLON SAFETY PRESS LINE CAP44WP03203012RUBBER CLIP45WP08501001CABLE TIE46WP02703024OUTPUT CONNECTOR                                                                                                                                                                                                                                                                                                                                                                                                                                                                                                      | 25   | WP05101052 | O-RING                            |
| 26BWP894112CHECKED RING27WP05101010O-RING28WP00403062MAIN PUMP CASING28AWP05101007O RING28BWP3087STEEL BALL29WP845LSELF TAPPING SCREW ST4.2x5030WP845HSELF TAPPING SCREW ST4.2x1831WP03802005ADJUSTING GASKET32WP00903020IMPELLER33SN8.SSTEEL NUT M8 ZINC DIN934 (SINGLE)34WP05101107O RING35WP00601058BASE36WP845MSELF TAPPING SCREW ST4.2x2437WP01205004CLIP38WP01202015RIGHT CLIP39WP96420WASHER40WP845NSELF TAPPING SCREW ST3.5x1241WP0150011COVER43WP04101001NYLON SAFETY PRESS LINE CAPWP04101003NYLON SAFETY PRESS LINE CAP44WP03203012RUBBER CLIP45WP08501001CABLE TIE46WP02703024OUTPUT CONNECTOR                                                                                                                                                                                                                                                                                                                                                                                                                                                                                                                                             | 26   | WP02501054 | FRONT COVER                       |
| 27WP05101010O-RING28WP00403062MAIN PUMP CASING28AWP05101007O RING28BWP3087STEEL BALL29WP845LSELF TAPPING SCREW ST4.2x5030WP845HSELF TAPPING SCREW ST4.2x1831WP03802005ADJUSTING GASKET32WP00903020IMPELLER33SN8.SSTEEL NUT M8 ZINC DIN934 (SINGLE)34WP05101107O RING35WP0601058BASE36WP845MSELF TAPPING SCREW ST4.2x2437WP01202015RIGHT CLIP38WP01202015RIGHT CLIP39WP96420WASHER40WP845NSELF TAPPING SCREW ST3.5x1241WP0120214LEFT CLIP42WP04101001NYLON SAFETY PRESS LINE CAPWP04101003NYLON SAFETY PRESS LINE CAP44WP03203012RUBBER CLIP45WP02703024OUTPUT CONNECTOR                                                                                                                                                                                                                                                                                                                                                                                                                                                                                                                                                                                | 26A  | WP06101007 | MECHANICAL SEAL                   |
| 28WP00403062MAIN PUMP CASING28AWP05101007O RING28BWP3087STEEL BALL29WP845LSELF TAPPING SCREW ST4.2x5030WP845HSELF TAPPING SCREW ST4.2x1831WP03802005ADJUSTING GASKET32WP00903020IMPELLER33SN8.SSTEEL NUT M8 ZINC DIN934 (SINGLE)34WP05101107O RING35WP0601058BASE36WP845MSELF TAPPING SCREW ST4.2x2437WP01202015RIGHT CLIP38WP01202015RIGHT CLIP39WP96420WASHER40WP845NSELF TAPPING SCREW ST3.5x1241WP01202014LEFT CLIP42WP04101001NYLON SAFETY PRESS LINE CAPWP04101003NYLON SAFETY PRESS LINE CAP44WP03203012RUBBER CLIP45WP08501001CABLE TIE46WP02703024OUTPUT CONNECTOR                                                                                                                                                                                                                                                                                                                                                                                                                                                                                                                                                                            | 26B  | WP894112   | CHECKED RING                      |
| 28AWP05101007O RING28BWP3087STEEL BALL29WP845LSELF TAPPING SCREW ST4.2x5030WP845HSELF TAPPING SCREW ST4.2x1831WP03802005ADJUSTING GASKET32WP00903020IMPELLER33SN8.SSTEEL NUT M8 ZINC DIN934 (SINGLE)34WP05101107O RING35WP0601058BASE36WP845MSELF TAPPING SCREW ST4.2x2437WP01202015RIGHT CLIP38WP01202015RIGHT CLIP39WP0410201SELF TAPPING SCREW ST3.5x1241WP01202014LEFT CLIP42WP04105011COVER43WP04101001NYLON SAFETY PRESS LINE CAPWP04101003NYLON SAFETY PRESS LINE CAP44WP03203012RUBBER CLIP45WP08501001CABLE TIE46WP02703024OUTPUT CONNECTOR                                                                                                                                                                                                                                                                                                                                                                                                                                                                                                                                                                                                   | 27   | WP05101010 | O-RING                            |
| 28B         WP3087         STEEL BALL           29         WP845L         SELF TAPPING SCREW ST4.2x50           30         WP845H         SELF TAPPING SCREW ST4.2x18           31         WP03802005         ADJUSTING GASKET           32         WP00903020         IMPELLER           33         SN8.S         STEEL NUT M8 ZINC DIN934 (SINGLE)           34         WP05101107         O RING           35         WP00601058         BASE           36         WP845M         SELF TAPPING SCREW ST4.2x24           37         WP01205004         CLIP           38         WP01202015         RIGHT CLIP           39         WP96420         WASHER           40         WP845N         SELF TAPPING SCREW ST3.5x12           41         WP01202014         LEFT CLIP           42         WP04105011         COVER           43         WP04101001         NYLON SAFETY PRESS LINE CAP            WP04101003         NYLON SAFETY PRESS LINE CAP            WP043203012         RUBBER CLIP           44         WP03203012         RUBBER CLIP           45         WP02703024         OUTPUT CONNECTOR                                     | 28   | WP00403062 | MAIN PUMP CASING                  |
| 29         WP845L         SELF TAPPING SCREW ST4.2x50           30         WP845H         SELF TAPPING SCREW ST4.2x18           31         WP03802005         ADJUSTING GASKET           32         WP00903020         IMPELLER           33         SN8.S         STEEL NUT M8 ZINC DIN934 (SINGLE)           34         WP05101107         O RING           35         WP06601058         BASE           36         WP845M         SELF TAPPING SCREW ST4.2x24           37         WP01205004         CLIP           38         WP01202015         RIGHT CLIP           39         WP845N         SELF TAPPING SCREW ST3.5x12           41         WP01202014         LEFT CLIP           42         WP04105011         COVER           43         WP04101001         NYLON SAFETY PRESS LINE CAP            WP04101003         NYLON SAFETY PRESS LINE CAP           44         WP03203012         RUBBER CLIP           45         WP08501001         CABLE TIE           46         WP02703024         OUTPUT CONNECTOR                                                                                                                          | 28A  | WP05101007 | O RING                            |
| 10         INFORCE         DELET N N FINE CONCENT OF NELCO           30         WP845H         SELF TAPPING SCREW ST4.2x18           31         WP03802005         ADJUSTING GASKET           32         WP00903020         IMPELLER           33         SN8.S         STEEL NUT M8 ZINC DIN934 (SINGLE)           34         WP05101107         O RING           35         WP00601058         BASE           36         WP845M         SELF TAPPING SCREW ST4.2x24           37         WP01205004         CLIP           38         WP01202015         RIGHT CLIP           39         WP845N         SELF TAPPING SCREW ST3.5x12           41         WP01202014         LEFT CLIP           42         WP04105011         COVER           43         WP04101001         NYLON SAFETY PRESS LINE CAP            WP04101003         NYLON SAFETY PRESS LINE CAP            WP04101003         NYLON SAFETY PRESS LINE CAP           44         WP03203012         RUBBER CLIP           45         WP08501001         CABLE TIE           46         WP02703024         OUTPUT CONNECTOR                                                           | 28B  | WP3087     | STEEL BALL                        |
| 31         WP03802005         ADJUSTING GASKET           32         WP00903020         IMPELLER           33         SN8.S         STEEL NUT M8 ZINC DIN934 (SINGLE)           34         WP05101107         O RING           35         WP00601058         BASE           36         WP845M         SELF TAPPING SCREW ST4.2x24           37         WP01205004         CLIP           38         WP01202015         RIGHT CLIP           39         WP96420         WASHER           40         WP845N         SELF TAPPING SCREW ST3.5x12           41         WP01202014         LEFT CLIP           42         WP04105011         COVER           43         WP04101001         NYLON SAFETY PRESS LINE CAP            WP04101003         NYLON SAFETY PRESS LINE CAP            WP03203012         RUBBER CLIP           44         WP03203012         RUBBER CLIP           45         WP08501001         CABLE TIE           46         WP02703024         OUTPUT CONNECTOR                                                                                                                                                                    | 29   | WP845L     | SELF TAPPING SCREW ST4.2x50       |
| 32         WP00903020         IMPELLER           33         SN8.S         STEEL NUT M8 ZINC DIN934 (SINGLE)           34         WP05101107         O RING           35         WP00601058         BASE           36         WP845M         SELF TAPPING SCREW ST4.2x24           37         WP01205004         CLIP           38         WP01202015         RIGHT CLIP           39         WP96420         WASHER           40         WP845N         SELF TAPPING SCREW ST3.5x12           41         WP01202014         LEFT CLIP           42         WP04105011         COVER           43         WP04101001         NYLON SAFETY PRESS LINE CAP            WP04101003         NYLON SAFETY PRESS LINE CAP           44         WP03203012         RUBBER CLIP           45         WP08501001         CABLE TIE           46         WP02703024         OUTPUT CONNECTOR                                                                                                                                                                                                                                                                       | 30   | WP845H     | SELF TAPPING SCREW ST4.2x18       |
| 33         SN8.S         STEEL NUT M8 ZINC DIN934 (SINGLE)           34         WP05101107         O RING           35         WP00601058         BASE           36         WP845M         SELF TAPPING SCREW ST4.2x24           37         WP01205004         CLIP           38         WP01202015         RIGHT CLIP           39         WP96420         WASHER           40         WP845N         SELF TAPPING SCREW ST3.5x12           41         WP01202014         LEFT CLIP           42         WP04105011         COVER           43         WP04101001         NYLON SAFETY PRESS LINE CAP            WP04101003         NYLON SAFETY PRESS LINE CAP           44         WP03203012         RUBBER CLIP           45         WP08501001         CABLE TIE           46         WP02703024         OUTPUT CONNECTOR                                                                                                                                                                                                                                                                                                                        | 31   | WP03802005 | ADJUSTING GASKET                  |
| 34         WP05101107         O RING           35         WP00601058         BASE           36         WP845M         SELF TAPPING SCREW ST4.2x24           37         WP01205004         CLIP           38         WP01202015         RIGHT CLIP           39         WP96420         WASHER           40         WP845N         SELF TAPPING SCREW ST3.5x12           41         WP01202014         LEFT CLIP           42         WP04105011         COVER           43         WP04101001         NYLON SAFETY PRESS LINE CAP            WP04101003         NYLON SAFETY PRESS LINE CAP           44         WP03203012         RUBBER CLIP           45         WP08501001         CABLE TIE           46         WP02703024         OUTPUT CONNECTOR                                                                                                                                                                                                                                                                                                                                                                                             | 32   | WP00903020 | IMPELLER                          |
| 35         WP00601058         BASE           36         WP845M         SELF TAPPING SCREW ST4.2x24           37         WP01205004         CLIP           38         WP01202015         RIGHT CLIP           39         WP96420         WASHER           40         WP845N         SELF TAPPING SCREW ST3.5x12           41         WP01202014         LEFT CLIP           42         WP04105011         COVER           43         WP04101001         NYLON SAFETY PRESS LINE CAP            WP04101003         NYLON SAFETY PRESS LINE CAP           44         WP03203012         RUBBER CLIP           45         WP08501001         CABLE TIE           46         WP02703024         OUTPUT CONNECTOR                                                                                                                                                                                                                                                                                                                                                                                                                                            | 33   | SN8.S      | STEEL NUT M8 ZINC DIN934 (SINGLE) |
| 36         WP845M         SELF TAPPING SCREW ST4.2x24           37         WP01205004         CLIP           38         WP01202015         RIGHT CLIP           39         WP96420         WASHER           40         WP845N         SELF TAPPING SCREW ST3.5x12           41         WP01202014         LEFT CLIP           42         WP04105011         COVER           43         WP04101001         NYLON SAFETY PRESS LINE CAP            WP04101003         NYLON SAFETY PRESS LINE CAP           44         WP03203012         RUBBER CLIP           45         WP08501001         CABLE TIE           46         WP02703024         OUTPUT CONNECTOR                                                                                                                                                                                                                                                                                                                                                                                                                                                                                         | 34   | WP05101107 | O RING                            |
| 37         WP01205004         CLIP           38         WP01202015         RIGHT CLIP           39         WP96420         WASHER           40         WP845N         SELF TAPPING SCREW ST3.5x12           41         WP01202014         LEFT CLIP           42         WP04105011         COVER           43         WP04101001         NYLON SAFETY PRESS LINE CAP            WP04101003         NYLON SAFETY PRESS LINE CAP           44         WP03203012         RUBBER CLIP           45         WP08501001         CABLE TIE           46         WP02703024         OUTPUT CONNECTOR                                                                                                                                                                                                                                                                                                                                                                                                                                                                                                                                                         | 35   | WP00601058 | BASE                              |
| 38         WP01202015         RIGHT CLIP           39         WP96420         WASHER           40         WP845N         SELF TAPPING SCREW ST3.5x12           41         WP01202014         LEFT CLIP           42         WP04105011         COVER           43         WP04101001         NYLON SAFETY PRESS LINE CAP            WP04101003         NYLON SAFETY PRESS LINE CAP           44         WP03203012         RUBBER CLIP           45         WP08501001         CABLE TIE           46         WP02703024         OUTPUT CONNECTOR                                                                                                                                                                                                                                                                                                                                                                                                                                                                                                                                                                                                      | 36   | WP845M     | SELF TAPPING SCREW ST4.2x24       |
| 39         WP96420         WASHER           40         WP845N         SELF TAPPING SCREW ST3.5x12           41         WP01202014         LEFT CLIP           42         WP04105011         COVER           43         WP04101001         NYLON SAFETY PRESS LINE CAP            WP04101003         NYLON SAFETY PRESS LINE CAP           44         WP03203012         RUBBER CLIP           45         WP08501001         CABLE TIE           46         WP02703024         OUTPUT CONNECTOR                                                                                                                                                                                                                                                                                                                                                                                                                                                                                                                                                                                                                                                         | 37   | WP01205004 | CLIP                              |
| 40         WP845N         SELF TAPPING SCREW ST3.5x12           41         WP01202014         LEFT CLIP           42         WP04105011         COVER           43         WP04101001         NYLON SAFETY PRESS LINE CAP            WP04101003         NYLON SAFETY PRESS LINE CAP           44         WP03203012         RUBBER CLIP           45         WP08501001         CABLE TIE           46         WP02703024         OUTPUT CONNECTOR                                                                                                                                                                                                                                                                                                                                                                                                                                                                                                                                                                                                                                                                                                     | 38   | WP01202015 | RIGHT CLIP                        |
| 41         WP01202014         LEFT CLIP           42         WP04105011         COVER           43         WP04101001         NYLON SAFETY PRESS LINE CAP            WP04101003         NYLON SAFETY PRESS LINE CAP           44         WP03203012         RUBBER CLIP           45         WP08501001         CABLE TIE           46         WP02703024         OUTPUT CONNECTOR                                                                                                                                                                                                                                                                                                                                                                                                                                                                                                                                                                                                                                                                                                                                                                     | 39   | WP96420    | WASHER                            |
| 42         WP04105011         COVER           43         WP04101001         NYLON SAFETY PRESS LINE CAP            WP04101003         NYLON SAFETY PRESS LINE CAP           44         WP03203012         RUBBER CLIP           45         WP08501001         CABLE TIE           46         WP02703024         OUTPUT CONNECTOR                                                                                                                                                                                                                                                                                                                                                                                                                                                                                                                                                                                                                                                                                                                                                                                                                       | 40   | WP845N     | SELF TAPPING SCREW ST3.5x12       |
| 43         WP04101001         NYLON SAFETY PRESS LINE CAP            WP04101003         NYLON SAFETY PRESS LINE CAP           44         WP03203012         RUBBER CLIP           45         WP08501001         CABLE TIE           46         WP02703024         OUTPUT CONNECTOR                                                                                                                                                                                                                                                                                                                                                                                                                                                                                                                                                                                                                                                                                                                                                                                                                                                                     | 41   | WP01202014 | LEFT CLIP                         |
| WP04101003         NYLON SAFETY PRESS LINE CAP           44         WP03203012         RUBBER CLIP           45         WP08501001         CABLE TIE           46         WP02703024         OUTPUT CONNECTOR                                                                                                                                                                                                                                                                                                                                                                                                                                                                                                                                                                                                                                                                                                                                                                                                                                                                                                                                          | 42   | WP04105011 | COVER                             |
| 44         WP03203012         RUBBER CLIP           45         WP08501001         CABLE TIE           46         WP02703024         OUTPUT CONNECTOR                                                                                                                                                                                                                                                                                                                                                                                                                                                                                                                                                                                                                                                                                                                                                                                                                                                                                                                                                                                                   | 43   | WP04101001 | NYLON SAFETY PRESS LINE CAP       |
| 45         WP08501001         CABLE TIE           46         WP02703024         OUTPUT CONNECTOR                                                                                                                                                                                                                                                                                                                                                                                                                                                                                                                                                                                                                                                                                                                                                                                                                                                                                                                                                                                                                                                       |      | WP04101003 | NYLON SAFETY PRESS LINE CAP       |
| 46         WP02703024         OUTPUT CONNECTOR                                                                                                                                                                                                                                                                                                                                                                                                                                                                                                                                                                                                                                                                                                                                                                                                                                                                                                                                                                                                                                                                                                         | 44   | WP03203012 | RUBBER CLIP                       |
|                                                                                                                                                                                                                                                                                                                                                                                                                                                                                                                                                                                                                                                                                                                                                                                                                                                                                                                                                                                                                                                                                                                                                        | 45   | WP08501001 | CABLE TIE                         |
| 47 WP05101006 O-RING                                                                                                                                                                                                                                                                                                                                                                                                                                                                                                                                                                                                                                                                                                                                                                                                                                                                                                                                                                                                                                                                                                                                   | 46   | WP02703024 | OUTPUT CONNECTOR                  |
|                                                                                                                                                                                                                                                                                                                                                                                                                                                                                                                                                                                                                                                                                                                                                                                                                                                                                                                                                                                                                                                                                                                                                        | 47   | WP05101006 | O-RING                            |