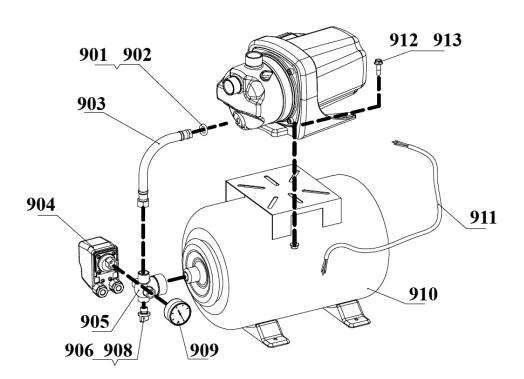

| Item | Part No.    | Description                        |
|------|-------------|------------------------------------|
| 32   | WP05101024  | O-RING                             |
| 33   | WP04902005  | SEALING PAD                        |
| 34   | WP06102002  | MECHANICAL SEAL                    |
| 35   | WP00904008  | IMPELLER                           |
| 36   | WP03601018  | DIFFUSER PLATE KIT                 |
| 37   | WP05101004  | O-RING                             |
| 38   | WP05003002  | DIFFUSER                           |
| 39   | WP05101030  | O-RING                             |
| 40   | WP03302001  | PUMP HEAD                          |
| 44   | WP04701001  | DUST COVER                         |
| 45   | WP70820     | SCREW M8X20                        |
| 46   | WP02206005  | STATOR                             |
| 47   | WP894112    | CHECKED RING                       |
| 48   | WP07901003  | VALVE COVER                        |
| 50   | WP05101087  | O-RING                             |
| 901  | WP05101027  | O-RING                             |
| 902  | WP04301002  | SEAL BUSHING                       |
| 903  | WP02003005  | CONNECTING HOSE                    |
| 904  | WP01407001  | MECHANICAL PRESSURE SWITCH         |
| 905  | WP07401001  | BRASS FITTING                      |
| 906  | WP07901003  | VALVE COVER                        |
| 908  | WP05101087  | O-RING                             |
| 909  | WP01601001A | PRESSURE GAUGE                     |
| 910  | WP04006004  | PRESSURE TANK                      |
| 911  | WP01809001  | CABLE                              |
| 912  | WP5789      | BOLT (M8x30)                       |
| 913  | SN8.S       | STEEL NUT M8 ZINC DIN934 (SINGLE)  |
|      | WP00703004  | BASE PLATE (NOT SHOWN)             |
|      | WP01801013  | OUTLET ELBOW CONNECTOR (NOT SHOWN) |