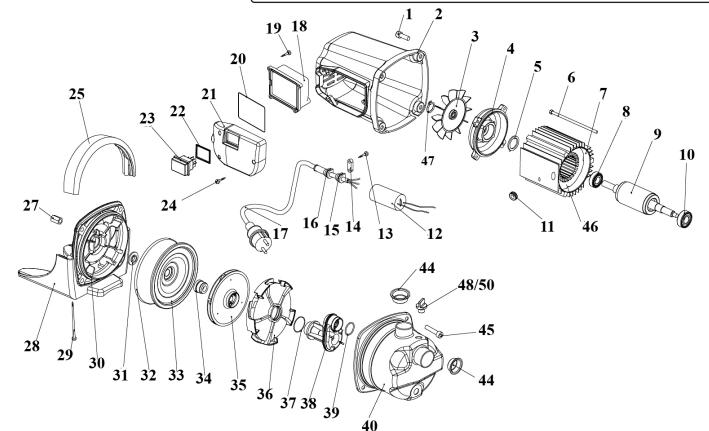

WPB062S Issue 2 PL 6/10/17

Parts Information: Surface Mounting Booster Pump Stainless Steel 62ltr/min 230V Model No: WPB062S

| Item | Part No.    | Description                  |
|------|-------------|------------------------------|
| 1    | WP70812     | SCREW (M8x12)                |
| 2    | WP03401001  | MOTOR COVER                  |
| 3    | WP03501001  | FAN                          |
| 4    | WP02603002  | REAR COVER                   |
| 5    | WP03801001  | WAVE WASHER                  |
| 6    | WP5780A     | BOLT M5 X 145                |
| 7    | WP02402004  | ALUMINUM CASING              |
| 8    | B/6201ZZ    | BEARING 6201ZZ               |
| 9    | WP02303005  | ROTOR                        |
| 10   | B/6202ZZ    | BEARING 6202ZZ               |
| 11   | WP05202010  | WIRE SHEATH                  |
| 12   | WP08401001A | CAPACITOR 20UF               |
| 13   | WP07802015  | SELF-TAPPING SCREW           |
| 14   | WP05501003  | CABLE GRIP                   |
| 15   | WP05201007  | CABLE GRIP                   |
| 16   | WP05201020  | CABLE GRIP                   |
| 17   | WP08703004  | POWER CABLE                  |
| 18   | WP07101002  | WATERPROOF COVER             |
| 19   | WP07802028  | SELF TAPPING SCREW           |
| 20   | WP05101025  | O-RING                       |
| 21   | WP04501001  | SIDE COVER                   |
| 22   | WP03203001  | SEALING WASHER               |
| 23   | WP01405007  | WATERPROOF SWITCH            |
| 24   | WP845D      | SELF TAPPING SCREW ST3.5X20  |
| 25   | WP00201005  | HANDLE                       |
| 26   | WP07601001  | HEX NUT                      |
| 28   | WP00605001  | BASE                         |
| 29   | WP845E      | SELF TAPPING SCREW ST4.2X113 |
| 30   | WP02504007  | FRONT COVER                  |
| 31   | WP05901001  | BUSHING                      |

| Item | Part No.    | Description                        |
|------|-------------|------------------------------------|
| 32   | WP05101024  | O-RING                             |
| 33   | WP04902005  | SEALING PAD                        |
| 34   | WP06102002  | MECHANICAL SEAL                    |
| 35   | WP00904008  | IMPELLER                           |
| 36   | WP03601018  | DIFFUSER PLATE KIT                 |
| 37   | WP05101004  | O-RING                             |
| 38   | WP05003002  | DIFFUSER                           |
| 39   | WP05101030  | O-RING                             |
| 40   | WP03302001  | PUMP HEAD                          |
| 44   | WP04701001  | DUST COVER                         |
| 45   | WP70820     | SCREW M8X20                        |
| 46   | WP02206005  | STATOR                             |
| 47   | WP894112    | CHECKED RING                       |
| 48   | WP07901003  | VALVE COVER                        |
| 50   | WP05101087  | O-RING                             |
| 901  | WP05101027  | O-RING                             |
| 902  | WP04301002  | SEAL BUSHING                       |
| 903  | WP02003005  | CONNECTING HOSE                    |
| 904  | WP01407001  | MECHANICAL PRESSURE SWITCH         |
| 905  | WP07401001  | BRASS FITTING                      |
| 906  | WP07901003  | VALVE COVER                        |
| 908  | WP05101087  | O-RING                             |
| 909  | WP01601001A | PRESSURE GAUGE                     |
| 910  | WP04006004  | PRESSURE TANK                      |
| 911  | WP01809001  | CABLE                              |
| 912  | WP5789      | BOLT (M8x30)                       |
| 913  | SN8.S       | STEEL NUT M8 ZINC DIN934 (SINGLE)  |
|      | WP00703004  | BASE PLATE (NOT SHOWN)             |
|      | WP01801013  | OUTLET ELBOW CONNECTOR (NOT SHOWN) |