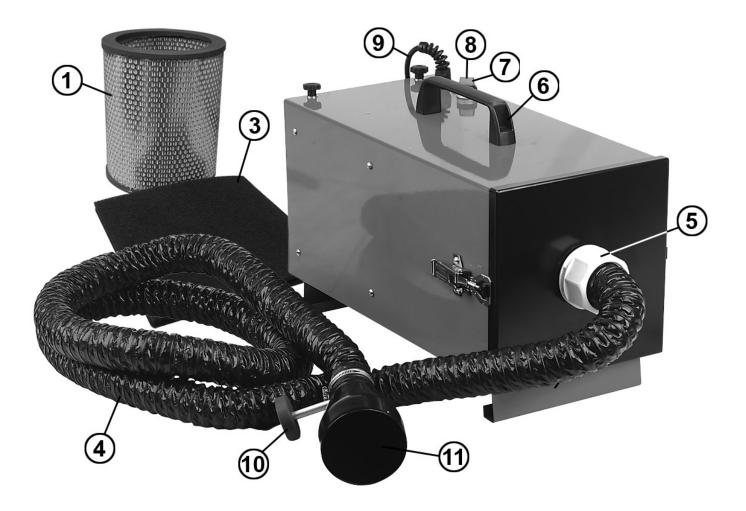

## Parts Information: Welding Fume Extractor Model No: WFS/94.V2

| Item | Part No.  | Description              |
|------|-----------|--------------------------|
| 1    | WFS94X/01 | FILTER, CARTRIDGE        |
| 2    | WFS94X/02 | MOTOR, 230V              |
| 3    | WFS94X/03 | FILTER, CARBON ACTIVATED |
| 4    | WFS94X/04 | FLEXIBLE HOSE 5M LENGTH  |
| 5    | WFS94X/05 | CONNECTION, PIPE         |
| 6    | WFS94X/06 | HANDLE                   |

| Item | Part No.  | Description           |
|------|-----------|-----------------------|
| 7    | WFS94X/07 | SWITCH                |
| 8    | WFS94X/08 | LAMP, 220V            |
| 9    | WFS94X/09 | CONNECTION, CABLE     |
| 10   | WFS94X/10 | MAGNETO "RED PART"    |
| 11   | WFS94X/11 | END CONE "BLACK PART" |