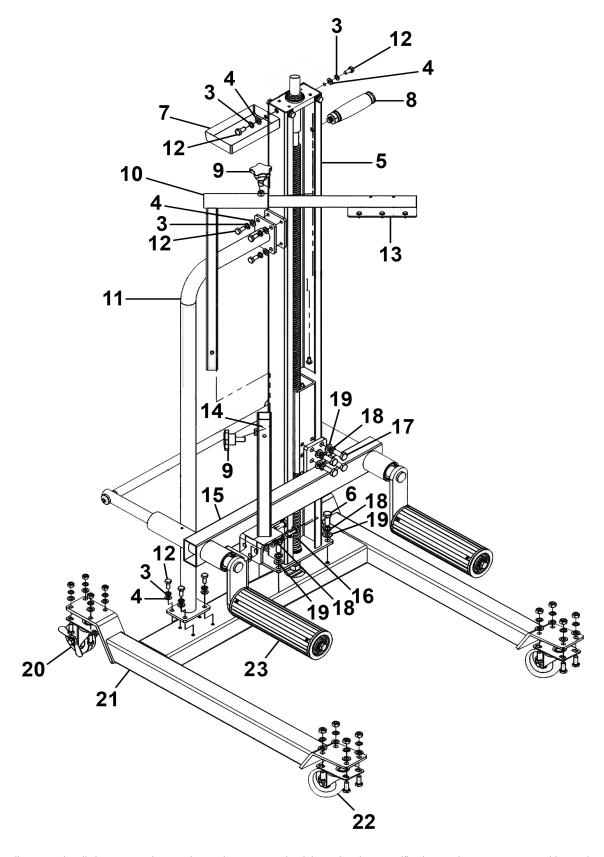

## **Quick Lift Wheel Removal/Lifter Trolley** 50kg

**Model No: WD50QLS** 

| Item | Part No.   | Description                      | Qty |
|------|------------|----------------------------------|-----|
| 3    | SWM8.S     | Spring Washer M8 Zinc            | 3   |
| 4    | FWM8.S     | Flat Washer M8 Zinc              | 3   |
| 5    | WD50QLS-05 | Main Upright Assembly            | 1   |
| 6    | SS1025.S   | Hex Head Set Screw M10 X 25 Zinc | 4   |
| 7    | WD50QLS-07 | Tool Tray                        | 1   |
| 8    | WD50QLS-08 | Side Handle                      | 1   |
| 9    | WD50QLS-09 | Knob, Plastic, Knurled           | 2   |
| 10   | WD50QLS-10 | Tyre Holder Upright              | 1   |
| 11   | WD50QLS-11 | Main Steering Handle             | 1   |
| 12   | SS816.S    | Hex Head Set Screw M8 X 16 Zinc  | 9   |
| 13   | WD50QLS-13 | Tyre Holder                      | 1   |

| Item | Part No.   | Description                      | Qty |
|------|------------|----------------------------------|-----|
| 14   | WD50QLS-14 | Socket for Tyre Holder           | 1   |
| 15   | WD50QLS-15 | Lift Arm Assembly                | 1   |
| 16   | SS1025.S   | Hex Head Set Screw M10 X 25 Zinc | 3   |
| 17   | SS1035.S   | Hex Head Set Screw M10 X 35 Zinc | 4   |
| 18   | SWM10.S    | Spring Washer M10 Zinc           | 11  |
| 19   | FWM10.S    | Flat Washer M10 Zinc             | 11  |
| 20   | WD50QLS-20 | Locking Castor                   | 2   |
| 21   | WD50QLS-21 | Frame Base                       | 1   |
| 22   | WD50QLS-22 | Fixed Castor                     | 2   |
| 23   | WD50QLS-23 | Roller Assembly                  | 2   |