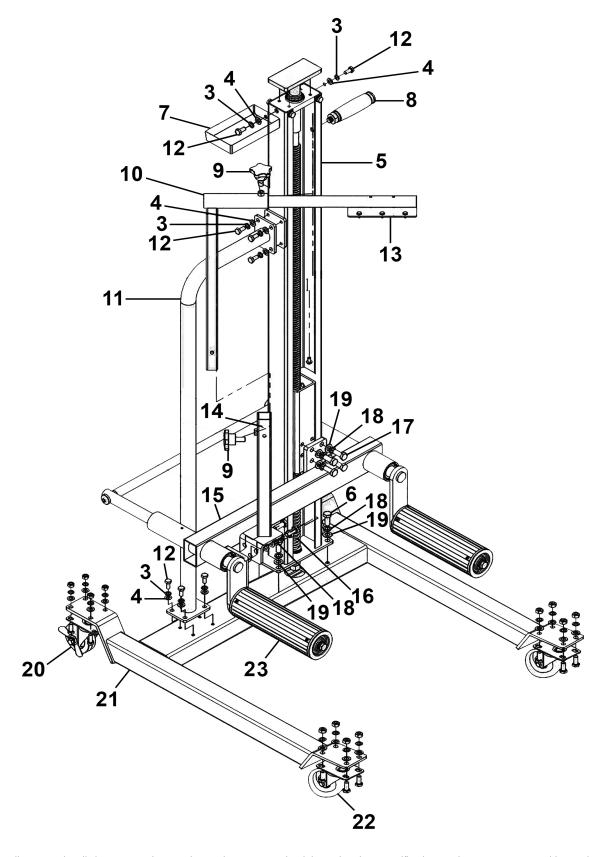

## **Quick Lift Wheel Removal/Lifter Trolley** 50kg

**Model No: WD50QLS** 

| Item | Part No.   | Description                      | Qty |
|------|------------|----------------------------------|-----|
| 3    | SWM8.S     | Spring Washer M8 Zinc            | 3   |
| 4    | FWM8.S     | Flat Washer M8 Zinc              | 3   |
| 5    | WD50QLS-05 | Main Upright Assembly            | 1   |
| 6    | SS1025.S   | Hex Head Set Screw M10 X 25 Zinc | 4   |
| 7    | WD50QLS-07 | Tool Tray                        | 1   |
| 8    | WD50QLS-08 | Side Handle                      | 1   |
| 9    | WD50QLS-09 | Knob, Plastic, Knurled           | 2   |
| 10   | WD50QLS-10 | Tyre Holder Upright              | 1   |
| 11   | WD50QLS-11 | Main Steering Handle             | 1   |
| 12   | SS816.S    | Hex Head Set Screw M8 X 16 Zinc  | 9   |
| 13   | WD50QLS-13 | Tyre Holder                      | 1   |

| Item | Part No.   | Description                      | Qty |
|------|------------|----------------------------------|-----|
| 14   | WD50QLS-14 | Socket for Tyre Holder           | 1   |
| 15   | WD50QLS-15 | Lift Arm Assembly                | 1   |
| 16   | SS1025.S   | Hex Head Set Screw M10 X 25 Zinc | 3   |
| 17   | SS1035.S   | Hex Head Set Screw M10 X 35 Zinc | 4   |
| 18   | SWM10.S    | Spring Washer M10 Zinc           | 11  |
| 19   | FWM10.S    | Flat Washer M10 Zinc             | 11  |
| 20   | WD50QLS-20 | Locking Castor                   | 2   |
| 21   | WD50QLS-21 | Frame Base                       | 1   |
| 22   | WD50QLS-22 | Fixed Castor                     | 2   |
| 23   | WD50QLS-23 | Roller Assembly                  | 2   |