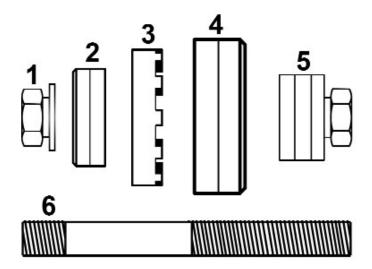

## **Bush Removal Tool - Ford Mondeo**

**Model No: VSE4778** 

| Item | Part No.      | Description   |
|------|---------------|---------------|
| 1    | VSE4778.V2-03 | Flange Nut    |
| 2    | VSE4778.V2-06 | Large Washer  |
| 3    | VSE4778.V2-02 | Removal Plate |

| Item | Part No.      | Description       |
|------|---------------|-------------------|
| 4    | VSE4778.V2-04 | Compressor Sleeve |
| 5    | VSE4778.V2-05 | Force Nut Ass'y   |
| 6    | VSE4778.V2-01 | Force Screw       |