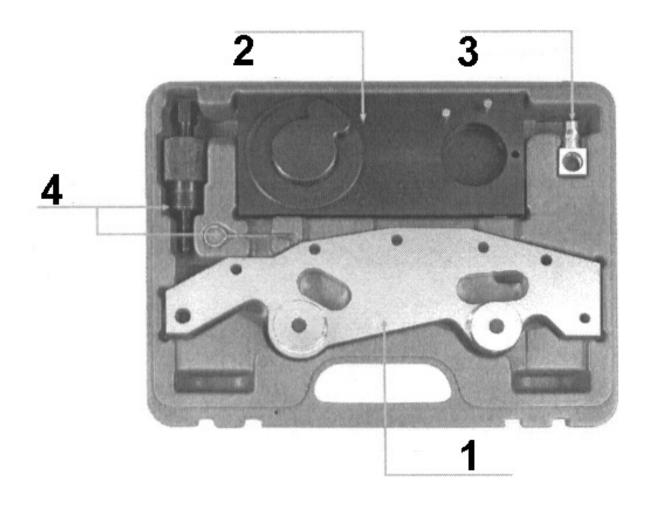

Parts Information:

Petrol Engine S/L Kit - BMW M52/M54/ M56- Chain

**Model No: VSE134** 

| Ite | m | Part No.  | Description           |
|-----|---|-----------|-----------------------|
| 1   | ı | VSE134-01 | Aluminium plate       |
| 2   | 2 | VSE134-02 | Plastic locking block |

| Item | Part No.  | Description         |
|------|-----------|---------------------|
| 3    | VSE134-03 | Air connection tool |
| 4    | VSE134-04 | Special tool        |

NOTE: It is our policy to continually improve products and as such we reserve the right to alter data, specifications and component parts without prior notice. IMPORTANT: No liability is accepted for incorrect use of product.