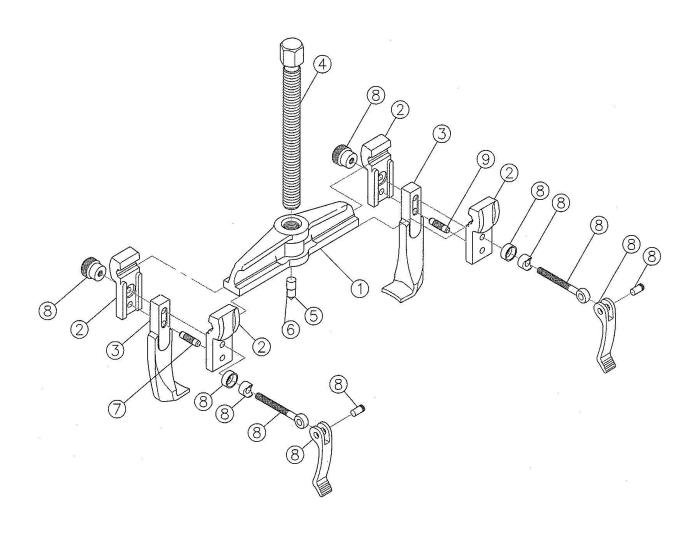

## Twin Leg Puller 90mm - Quick Release Model No: VS84

| Item | Part No. | Description  |
|------|----------|--------------|
| 1    | VS84.01  | LEG SUPPORT  |
| 2    | VS84.02  | LEG COVER    |
| 3    | VS84.03  | LEG          |
| 4    | VS84.04  | CENTRE SCREW |

| Item | Part No. | Description          |
|------|----------|----------------------|
| 5+6  | VS84.05  | CENTRE SCREW ADAPTOR |
| 7    | VS84.07  | SUPPORT PIN          |
| 8    | VS84.08  | LEG FIXING ASS'Y     |