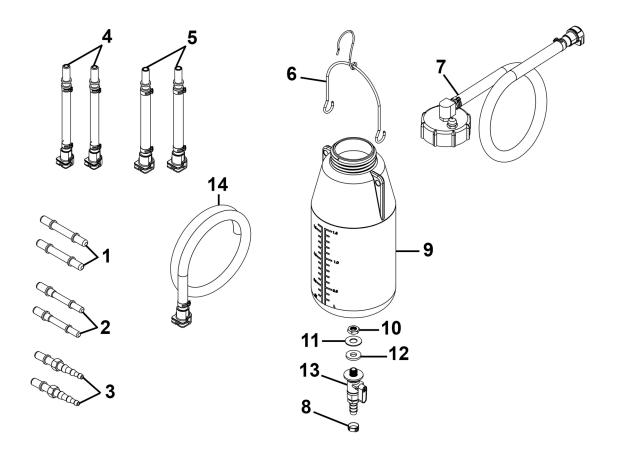

## Auxiliary Fuel Tank 1.5L Model No: VS666

| Item | Part No. | Description                    |
|------|----------|--------------------------------|
| 1    | VS556.28 | Fuel System Connector          |
| 2    | VS556.27 | Long Universal Fuel Connector  |
| 3    | VS556.26 | Short Universal Fuel Connector |
| 4    | VS556.04 | Psa 8mm                        |
| 5    | VS556.03 | Psa 10mm                       |
| 6    | VS666-06 | Handle Bar (c/w Hook)          |
| 7    | VS666-07 | Adaptor Cap Assembly           |

| Item | Part No. | Description         |
|------|----------|---------------------|
| 8    | VS666-08 | Hose Clip           |
| 9    | VS666-09 | Fluid Bottle        |
| 10   | VS666-10 | Nut                 |
| 11   | VS666-11 | Washer              |
| 12   | VS666-12 | Seal                |
| 13   | VS666-13 | Ball Valve Assembly |
| 14   | VS666-14 | Fluid Hose Assembly |