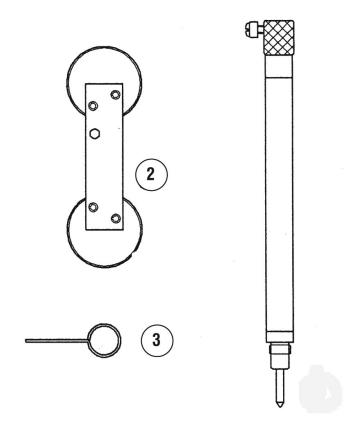

Parts Information:

Petrol Engine Setting/Locking Kit - VAG 1.4, 1.6 FSI - Chain Drive

Model No: VS4845

| Item | Part No.  | Description                  |
|------|-----------|------------------------------|
| 2    | VS4846    | Camshaft Setting Plate       |
| 3    | VS4593/1E | Hyd. Tensioner Retaining Pin |