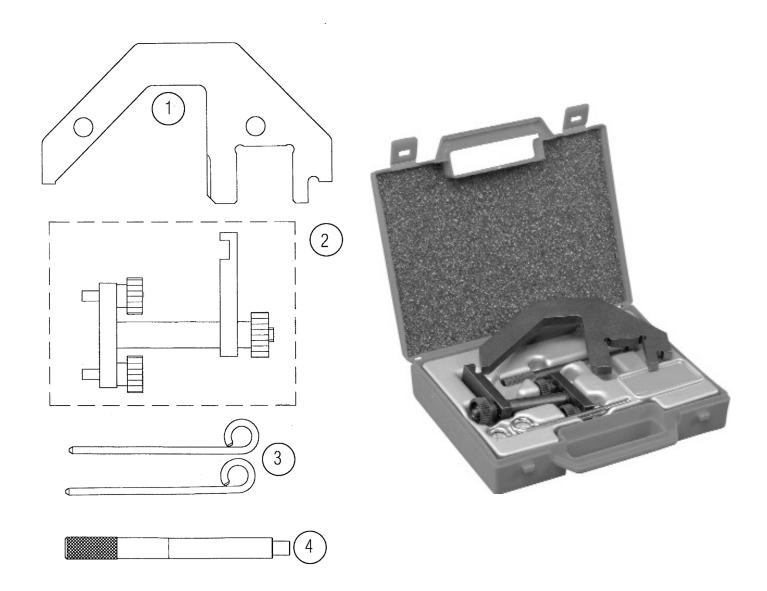

## Timing Kit - BMW Diesel 2.0 Model No: VS4555

| Item | Part No. | Description            |
|------|----------|------------------------|
| 1    | VS4551   | Camshaft Setting Plate |
| 2    | VS4552   | Cam Plate Locking Tool |
| 3    | VS4413   | Retaining Pin Set      |

| Item | Part No.  | Description               |
|------|-----------|---------------------------|
| 4    | VS118/02  | Flywheel Locking Pin      |
|      | VS4555.84 | Case + Insert (NOT SHOWN) |
|      | VS-TAG    | Warning Tag (NOT SHOWN)   |