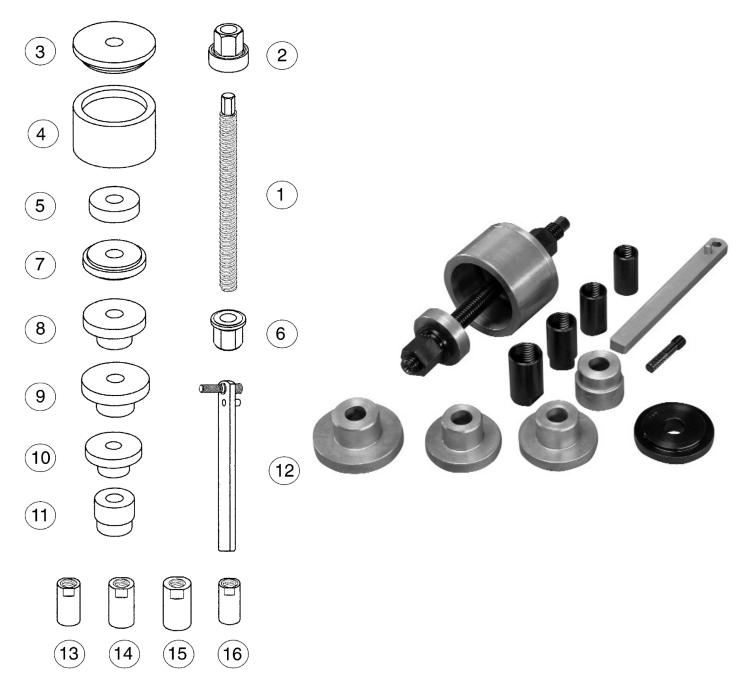

## Parts Information: **BMW Rear Wheel Bearing Kit** Model No: VS4502

| Item | Part No. | Description             |
|------|----------|-------------------------|
| 1    | VS4502.1 | Force Screw             |
| 2    | VS4502.2 | Force But Ass'y         |
| 3    | VS4502.3 | Removal Plate           |
| 4    | VS4502.4 | Removal Sleeve          |
| 5    | VS4502.5 | Removal/Installer Plate |
| 6    | VS4502.6 | Retaining Nut           |
| 7    | VS4502.7 | Installer Plate         |
| 8    | VS4502.8 | Bearing Installer       |
| 9    | VS4502.9 | Bearing Installer       |

| Item | Part No.  | Description            |
|------|-----------|------------------------|
| 10   | VS4502.10 | Bearing Installer      |
| 11   | VS4502.11 | Drive Flange Installer |
| 12   | VS4502.12 | Flange Holding Lever   |
| 13   | VS4502.13 | Output Shaft Adaptor   |
| 14   | VS4502.14 | Output Shaft Adaptor   |
| 15   | VS4502.15 | Output Shaft Adaptor   |
| 16   | VS4502.16 | Output Shaft Adaptor   |
|      | VS4502.84 | Metal Case (NOT SHOWN) |