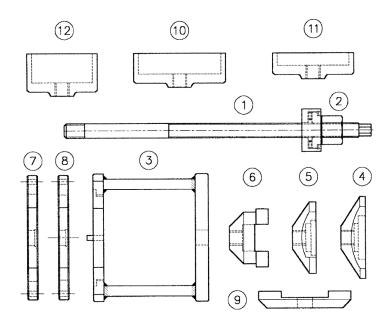

Parts Information: **Rear Subframe Bush Removal/Installation Tool Kit - BMW** Model No: VS4465

| Item | Part No.  | Description                 |
|------|-----------|-----------------------------|
| 1    | VS4465.01 | Force Screw                 |
| 2    | VS4465.02 | Force Nut Ass'y             |
| 3    | VS4465.03 | Removal Frame               |
| 4    | VS4465.04 | Removal Plate (E32,E34)     |
| 5    | VS4465.05 | Removal Plate (E23,E24,E28) |
| 6    | VS4465.06 | Removal Plate (E30)         |
| 7    | VS4465.07 | Adaptor Plate (E23,E24,E28) |

| Item | Part No.  | Description                   |
|------|-----------|-------------------------------|
| 8    | VS4465.08 | Adaptor Plate (E30)           |
| 9    | VS4465.09 | Thrust Plate                  |
| 10   | VS4465.10 | Installer Plate (E32,E34)     |
| 11   | VS4465.11 | Installer Plate (E23,E24,E28) |
| 12   | VS4465.12 | Installer Plate (E30)         |
|      | VS4465.84 | Metal Case (NOT SHOWN)        |