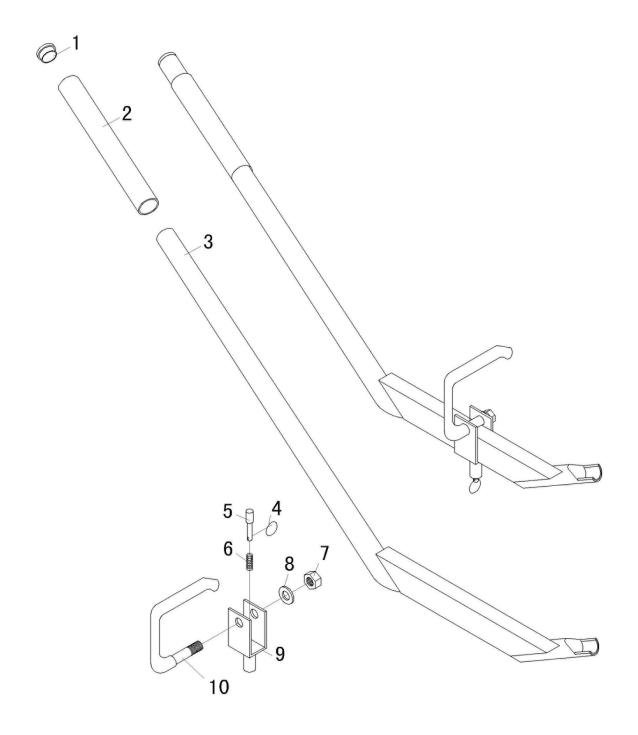

## Suspension Arm Lever Model No: VS3815.V2

| Item | Part No.     | Description     |
|------|--------------|-----------------|
| 1    | VS3815.V2-01 | END CAP         |
| 2    | VS3815.V2-02 | HANDLE          |
| 3    | VS3815.V2-03 | ARM LEVER       |
| 4    | VS3815.V2-04 | CONNECTING RING |
| 5    | VS3815.V2-05 | LOCATING PIN    |

| Item | Part No.     | Description    |
|------|--------------|----------------|
| 6    | VS3815.V2-06 | SPRING         |
| 7    | VS3815.V2-07 | LOCK NUT       |
| 8    | VS3815.V2-08 | WASHER         |
| 9    | VS3815.V2-09 | LOCATING FRAME |
| 10   | VS3815.V3-15 | ноок           |