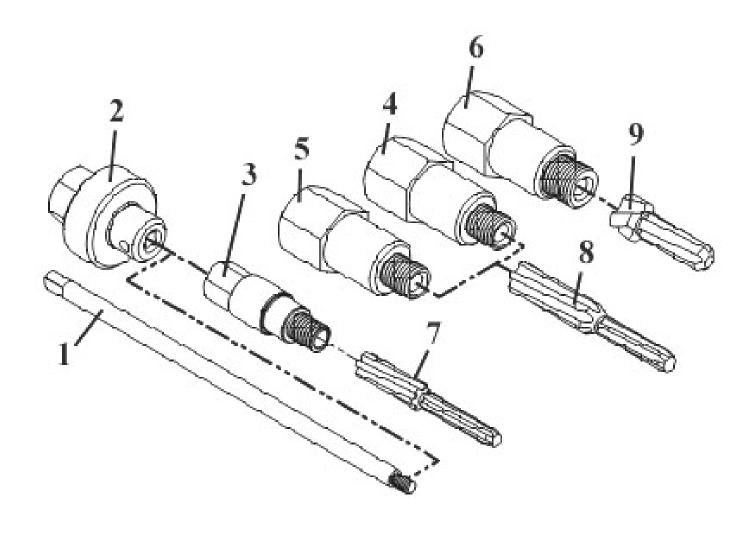

## Glow Plug Reamer/Base Cleaning Set 8pc Model No: VS312

| Item | Part No. | Description                 |
|------|----------|-----------------------------|
| 1    | VS312.01 | EXTENSION BAR 130mmL        |
| 2    | VS312.02 | DRIVE HEAD 1/4"             |
| 3    | VS312.03 | THREADED GUIDE (M8x1.0mm)   |
| 4    | VS312.04 | THREADED GUIDE (M10x1.0mm)  |
| 5    | VS312.05 | THREADED GUIDE (M10x1.25mm) |

| Item | Part No. | Description                 |
|------|----------|-----------------------------|
| 6    | VS312.06 | THREADED GUIDE (M12x1.25mm) |
| 7    | VS312.07 | REAMER (M8)                 |
| 8    | VS312.08 | REAMER (M10)                |
| 9    | VS312.09 | REAMER (M12)                |