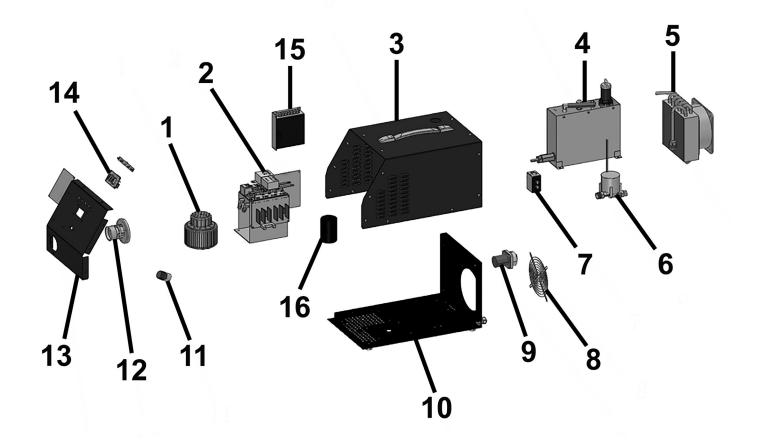

## Parts Information: Coolant Cooled Induction Heater 3700W Model No: VS280

| Item | Part No. | Description                      |
|------|----------|----------------------------------|
| 1    | VS280-01 | Inductor                         |
| 2    | VS280-02 | Water-Cooled Plate IGBT Assembly |
| 3    | VS280-03 | Top Cover                        |
| 4    | VS280-04 | Water Tank                       |
| 5    | VS280-05 | Condensor Fan Asembly            |
| 6    | VS280-06 | Temperature Resistant Pump       |
| 7    | VS280-07 | Water Pipe Connector             |
| 8    | VS280-08 | Fan Cover                        |

| Item | Part No. | Description           |
|------|----------|-----------------------|
| 9    | VS280-09 | Gear Switch           |
| 10   | VS280-10 | Base                  |
| 11   | VS280-11 | Control Knob          |
| 12   | VS280-12 | Torch Connector       |
| 13   | VS280-13 | Front Panel           |
| 14   | VS280-14 | Digital Display Board |
| 15   | VS280-15 | Switch Power Supply   |
| 16   | VS280-16 | Capacitor             |