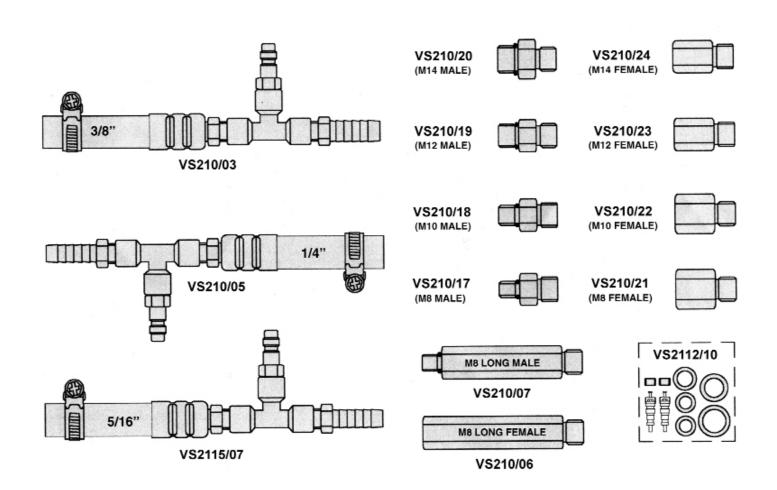

## Petrol Injection Pressure Test Kit - Mechanical Systems

**Model No: VS2112** 

| Item | Part No.  | Description               |
|------|-----------|---------------------------|
|      | VS210/03  | In-Line Tee Adaptor 3/8"  |
|      | VS210/05  | In-Line Tee Adaptor 1/4"  |
|      | VS210/06  | Female Adaptor M8 Long    |
|      | VS210/07  | Male Adaptor M8 Long      |
|      | VS2115/07 | In-Line Tee Adaptor 5/16" |
|      | VS2112/10 | Replacement Seal Set      |
|      | VS210/17  | Male Adaptor M8           |
|      | VS210/18  | Male Adaptor M10          |

| Item | Part No.  | Description                      |
|------|-----------|----------------------------------|
|      | VS210/19  | Male Adaptor M12                 |
|      | VS210/20  | Male Adaptor M14                 |
|      | VS210/21  | Female Adaptor M8                |
|      | VS210/22  | Female Adaptor M10               |
|      | VS210/23  | Female Adaptor M12               |
|      | VS210/24  | Female Adaptor M14               |
|      | VS2112/84 | Fitted Case + Insert (NOT SHOWN) |