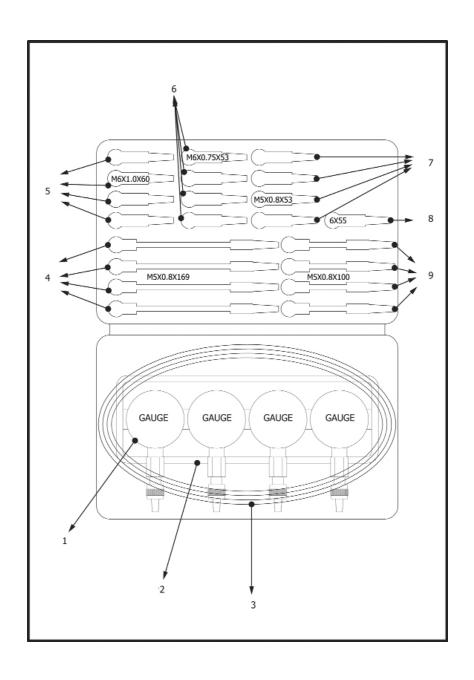

## Carburettor Synchronizer (Vacuum, Mini-Type) Model No: VS209

| Item | Part No. | Description                             |
|------|----------|-----------------------------------------|
| 1    | VS209.01 | Vacuum gauge 76cmhg 53mm od btm fitting |
| 2    | VS209.02 | Fixed plate so                          |
| 3    | VS209.03 | Rubber hose 8x5x950mm                   |
| 4    | VS209.04 | Extension connector (m5x0.8x169)        |
| 5    | VS209.05 | Extension connector (m6x1.0x60)         |

| Item | Part No. | Description                      |
|------|----------|----------------------------------|
| 6    | VS209.06 | Extension connector (m6x0.75x53) |
| 7    | VS209.07 | Extension connector (m5x0.8x53)  |
| 8    | VS209.08 | Extension connector (6x55)       |
| 9    | VS209.09 | Extension connector (m5x0.8x100) |