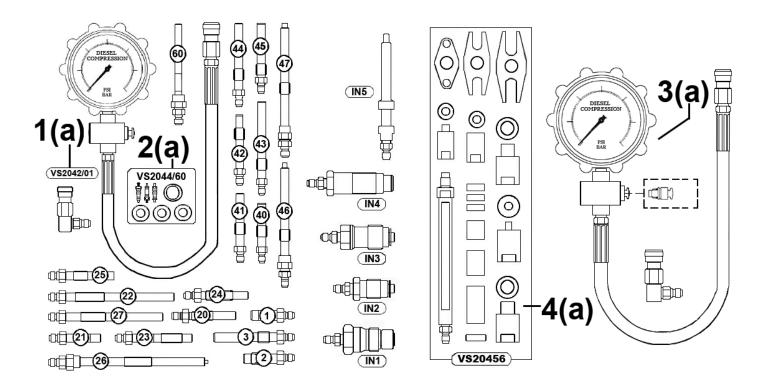

## Diesel Engine Master Compression Test Kit Model No: VS2044

| Item | Part No.   | Description                                           |
|------|------------|-------------------------------------------------------|
| 1(a) | VS2042.01  | Gauge & Hose Ass'y c/w Coupler Elbow<br>1000psi 70bar |
| 2(a) | VS2044.60  | Valve & Seal Set                                      |
| 3(a) | VS2042.013 | Hose Ass'y 15mm x450mm                                |
| 4(a) | VS20456    | Clamp-On Injector Adaptor Set                         |
| 1    | VS2043.01  | Dummy Glow Plug Adaptor                               |
| 2    | VS2043.02  | Dummy Glow Plug Adaptor                               |
| 3    | VS2043.03  | Dummy Glow Plug Adaptor                               |
| 20   | VS2043.20  | Dummy Glow Plug Adaptor                               |
| 21   | VS2043.21  | Dummy Glow Plug Adaptor                               |
| 22   | VS2043.22  | Dummy Glow Plug Adaptor                               |
| 23   | VS2043.23  | Dummy Glow Plug Adaptor                               |
| 24   | VS2043.24  | Dummy Glow Plug Adaptor                               |
| 25   | VS2043.25  | Dummy Glow Plug Adaptor                               |
| 16   | VS2043.26  | Dummy Glow Plug Adaptor                               |
| 27   | VS2043.27  | Dummy Glow Plug Adaptor                               |

| Item | Part No.  | Description                   |
|------|-----------|-------------------------------|
| 40   | VS2043.40 | Dummy Glow Plug Adaptor       |
| 41   | VS2043.41 | Dummy Glow Plug Adaptor       |
| 42   | VS2043.42 | Dummy Glow Plug Adaptor No.42 |
| 43   | VS2043.43 | Dummy Glow Plug Adaptor       |
| 44   | VS2043.44 | Dummy Glow Plug Adaptor       |
| 45   | VS2043.45 | Dummy Glow Plug Adaptor No.45 |
| 46   | VS2043.46 | Dummy Glow Plug Adaptor No.46 |
| 47   | VS2043.47 | Dummy Glow Plug Adaptor       |
| 60   | VS2043.60 | Dummy Glow Plug Adaptor No.60 |
| IN1  | VS2044.01 | Dummy Glow Plug Adaptor (IN1) |
| IN2  | VS2044.02 | Dummy Glow Plug Adaptor (IN2) |
| IN3  | VS2044.03 | Dummy Glow Plug Adaptor (IN3) |
| IN4  | VS2044.04 | Dummy Glow Plug Adaptor (IN4) |
| IN5  | VS2044.05 | Dummy Glow Plug Adaptor (IN5) |
|      | VS2042.02 | Case & Insert (Not Shown)     |