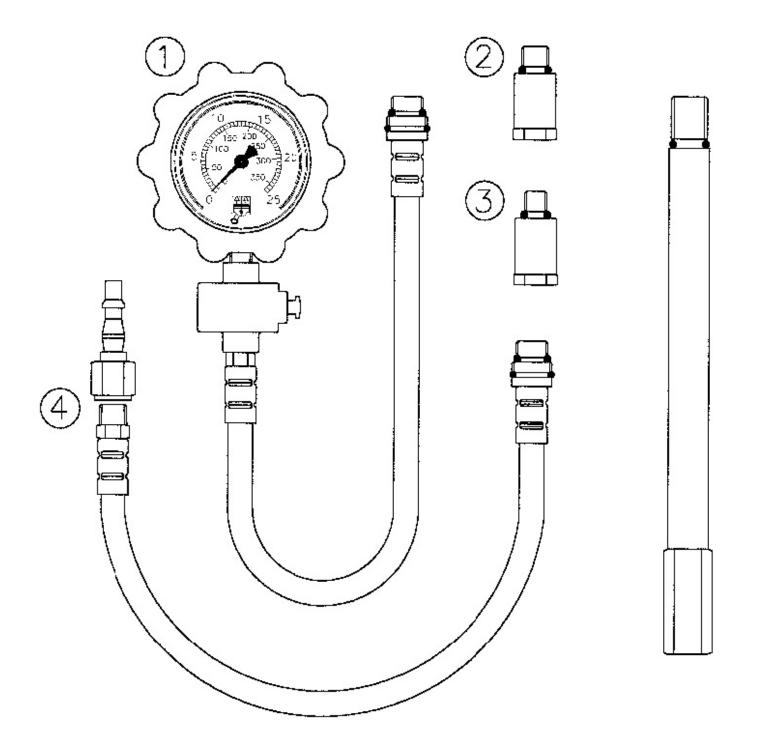

## Petrol Engine Compression Test Kit Model No: VS200.V2

| Item | Part No.  | Description                        |
|------|-----------|------------------------------------|
| 1    | VS200D/01 | GAUGE & HOSE ASSEMBLY 11mm x 430mm |
| 2    | VS200/5   | ADAPTOR, LONG REACH, M12           |
| 3    | VS200/6   | ADAPTOR, LONG REACH, M10           |

| Item | Part No.  | Description                                 |
|------|-----------|---------------------------------------------|
| 4    | VS200D/02 | FLEXIBLE AIR INPUT ADAPTOR C/W AIRLINE<br>C |
|      | VS200D/84 | CASE + INSERT (NOT SHOWN)                   |