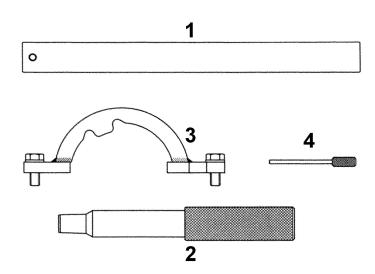

## Parts Information:

Petrol Engine Setting/Locking Kit - Suzuki, Vauxhall/Opel 1.0, 1.2, 1.4 - Chain Drive **Model No: VS132** 

| Item | Part No. | Description                |
|------|----------|----------------------------|
| 1    | VS132/01 | Camshaft Setting Plate     |
| 2    | VS132/02 | Crankshaft Locking Pin     |
| 3    | VS132/03 | Timing Disc Position Gauge |

|   | Item | Part No. | Description                   |
|---|------|----------|-------------------------------|
|   | 4    | VS132/04 | Chain Tensioner Retaining Pin |
| ĺ |      | VS-TAG   | Warning Tag (NOT SHOWN)       |