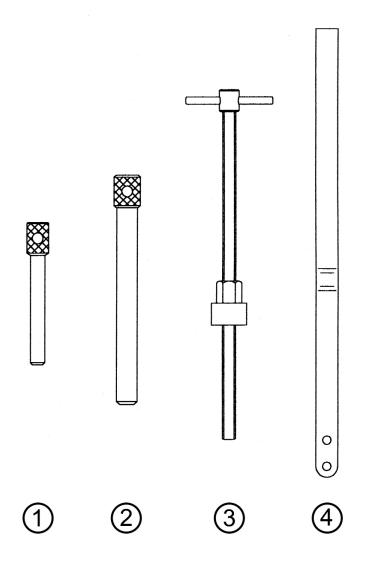

Parts Information: Diesel Engine Setting/Locking Kit - MG Rover, Honda, Land Rover - 2.0D Turbo/TDI - Belt Drive Model No: VS123.V2

| Item | Part No. | Description               | Item | Part No. | Description             |
|------|----------|---------------------------|------|----------|-------------------------|
| 1    | VS170/1  | Pin, Locking (Pair)       | 4    | VS4739   | Tensioner Adjuster      |
| 2    | VS120/01 | Injectionpump Locking Pin |      | VS-TAG   | Warning Tag (NOT SHOWN) |
| 3    | VS1201   | Tensioner Tool            |      |          |                         |