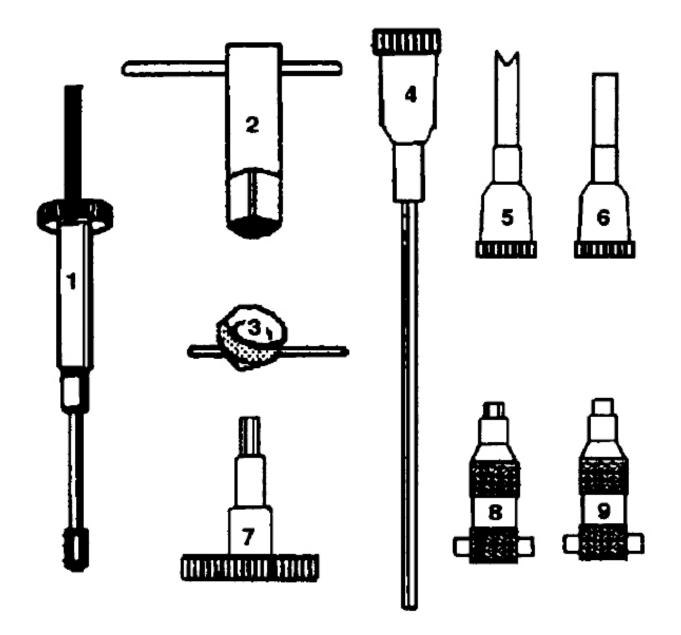

Parts Information: Carburettor Tuning Set 9pc Model No: VS050

| Item | Part No. | Description         |
|------|----------|---------------------|
| 1    | VS050/1  | TOOL DUAL PURPOSE   |
| 2    | VS050/2  | VALVE SPANNER       |
| 3    | VS050/3  | BOTTOM FITTING      |
| 4    | VS050/4  | ADJUSTMENT MIXTURE  |
| 5    | VS050/5  | MIX ADJUSTMENT TOOL |

| Item | Part No. | Description                   |
|------|----------|-------------------------------|
| 6    | VS050/6  | AISAN & TOYOTA VENTURI        |
| 7    | VS050/7  | ADJUSTMENT MIXTURE            |
| 8    | VS050E/8 | MIXTURE ADJUSTMENT (FORD CVH) |
| 9    | VS050/9  | WEBBER 0.8 mm X 4mm           |