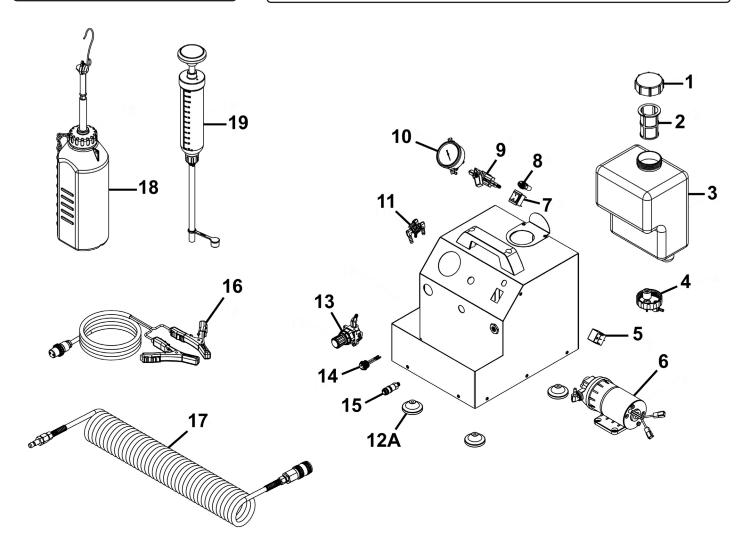

## Parts Information:

## 12V Brake & Clutch Pressure Bleeding Kit Model No: VS0207.V3

| Item | Part No.  | Description                     |
|------|-----------|---------------------------------|
| 1    | VS0207.01 | Сар                             |
| 2    | VS0207.02 | Filter                          |
| 3    | VS0207.03 | New Fluid Tank                  |
| 4    | VS0207.04 | Fluid Level Control             |
| 5    | VS0207.05 | Relay                           |
| 6    | VS0207.06 | Pump                            |
| 7    | VS0207.07 | Switch (On/Off) Rocker 16A 250V |
| 8    | VS0207.08 | Fuse Housing                    |
| 9    | VS0207.09 | Pressure Release Value          |
| 10   | VS0207.10 | Pressure Gauge                  |

| Item | Part No.     | Description                       |
|------|--------------|-----------------------------------|
| 11   | VS0207.11    | 3 Way Valve Assembly              |
| 12A  | VS0207.12A   | Rubber Foot                       |
| 13   | VS0207.13    | Pressure Regulator                |
| 14   | VS0207.14    | Power Connector Female            |
| 15   | VS0207.15    | Female Adaptor - Fluid            |
| 16   | VS0207.16    | Power Cable (c/w Pos & Neg Clamp) |
| 17   | VS0207.17    | Fluid Supply Hose                 |
| 18   | VS0204.V4-26 | Fluid Bottle                      |
| 19   | VS0207-V3-S  | Syringe (Not Shown)               |