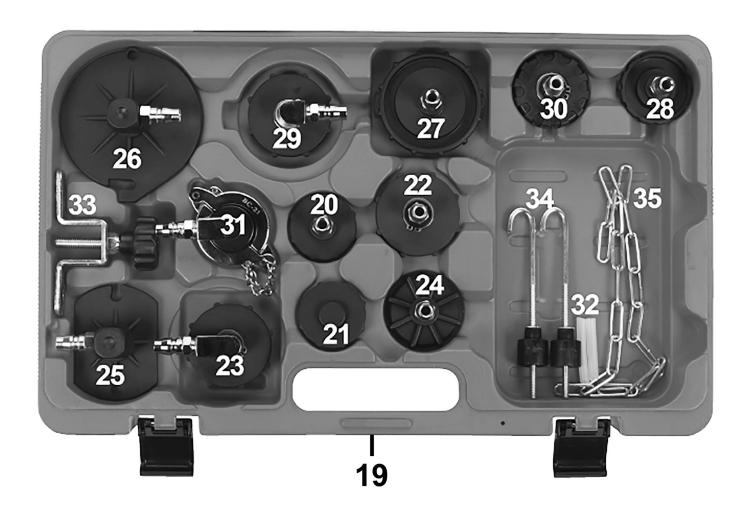

## Parts Information:

## 12V Brake & Clutch Pressure Bleeding Kit **Model No: VS0207.V3**

| Item | Part No.     | Description                                |
|------|--------------|--------------------------------------------|
| 19   | VS0204.V4-19 | Blow Mould Case                            |
| 20   | VS0204.V4-20 | Adaptor Cap '1'                            |
| 21   | VS0204.V4-21 | Adaptor Cap '2'                            |
| 22   | VS0204.V4-22 | Adaptor Cap '3'                            |
| 23   | VS0204.V4-23 | Adaptor Cap '3' (90° Elbow)                |
| 24   | VS820SA      | Brake Reservoir Cap Ø42mm Straight Connect |
| 25   | VS0204.V4-25 | Adaptor Cap '7' (90° Elbow)                |
| 26   | VS0204.V4-26 | Adaptor Cap '8'                            |
| 27   | VS0204.V4-27 | Adaptor Cap '9'                            |

| Item | Part No.     | Description                   |
|------|--------------|-------------------------------|
| 28   | VS0204.V4-28 | Adaptor Cap '10'              |
| 29   | VS0204.V5-36 | Adaptor Cap 'BC-41' (90deg)   |
| 30   | VS0204.V4-30 | Adaptor Cap '19'              |
| 31   | VS0204.V4-31 | Adaptor Cap BC-21 (90° Elbow) |
| 32   | VS0204.V4-32 | Adaptors (c/w Tubes)          |
| 33   | VS0204.V4-33 | Clamp Assembly                |
| 34   | VS0204.V4-34 | Hook Bolt 140mm (85mm Thread) |
| 35   | VS0204.V4-35 | Chain                         |