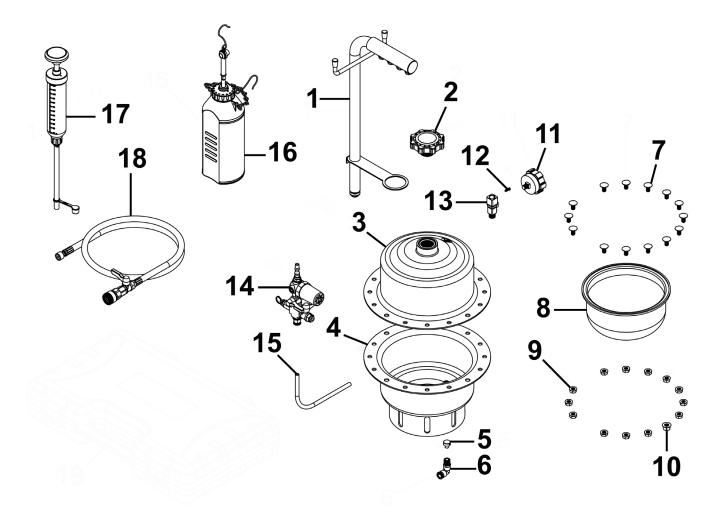

## Parts Information: **Pneumatic Brake & Clutch Pressure Bleeder Kit Model No: VS0204A.V2**

| Item | Part No.     | Description                        | Qty |
|------|--------------|------------------------------------|-----|
| 1    | VS0204.V4-01 | Handle Bar                         | 1   |
| 2    | VS0204.V4-02 | Tank Cap                           | 1   |
| 3    | VS0204.V4-03 | Tank, Upper Half                   | 1   |
| 4    | VS0204.V4-04 | Tank, Lower Half                   | 1   |
| 5    | VS0204.V4-05 | Plug                               | 1   |
| 6    | VS0204.V4-06 | Elbow                              | 1   |
| 7    | VS0204.V4-07 | Coach Bolt 5/16 x 5/8"UNC          | 14  |
| 8    | VS0204.V4-08 | Rubber Insert                      | 1   |
| 9    | FN516.UNC    | Flange Nut Serrated 5/16" UNC Zinc | 13  |
| 10   | FN38.UNC     | Flange Nut Serrated 3/8" UNC       | 1   |

| Item | Part No.     | Description                                 | Qty |
|------|--------------|---------------------------------------------|-----|
| 11   | VS820.V4-03  | Pressure Gauge                              | 1   |
| 12   | MSP46.S      | Machine Screw Pan Head Phillips M4<br>X 6mm | 1   |
| 13   | VS0204.V4-13 | Connector                                   | 1   |
| 14   | VS0204.V4-14 | Pressure Regulator Ass'y                    | 1   |
| 15   | VS0204.V4-15 | Tube                                        | 1   |
| 16   | VS0204.V4-16 | Fluid Bottle                                | 1   |
| 17   | VS0207-V3-S  | Syringe                                     | 1   |
| 18   | VS0204.V4-18 | Oil Delivery Tube                           | 1   |