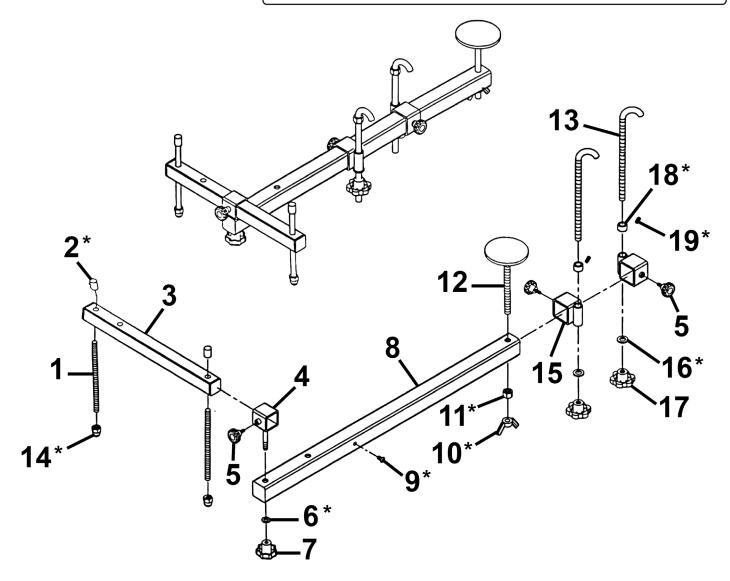

## Parts Information: Under Vehicle Engine/Gearbox Support -Fixed Model No: VS0111

| Item | Part No.     | Description                                       | Qty |
|------|--------------|---------------------------------------------------|-----|
| 1    | VS0111-01    | Threaded Rod                                      | 2   |
| 2    | VS0111-02    | Cover                                             | 2   |
| 3    | VS0111-03    | Short Beam                                        | 1   |
| 4    | VS0111-04    | Connection Tube                                   | 1   |
| 5    | VS0110-V2-08 | Knob, OD: 57mm, M10x27mm<br>Threaded Male Fitting | 3   |
| 6    | FWM12.S      | Flat Washer M12 Zinc                              | 1   |
| 7    | VS0111-07    | Knob, Plastic, M12 Threaded Female<br>Fitting     | 1   |
| 8    | VS0111-08    | Main Crossbeam (Long)                             | 1   |
| 9    | VS0111-09    | Screw M6                                          | 1   |
| 10   | VS0111-10    | Wing Nut M16                                      | 1   |

| Item | Part No.     | Description                                             | Qty |
|------|--------------|---------------------------------------------------------|-----|
| 11   | SN16.S       | Steel Nut M16 Zinc                                      | 1   |
| 12   | VS0110-V2-12 | Support Pad                                             | 1   |
| 13   | VS0110-V2-18 | J-Bolt                                                  | 2   |
| 14   | SN14.SD      | Steel Nut M14 Domed Zinc                                | 2   |
| 15   | VS0110-V2-15 | Set Tube                                                | 2   |
| 16   | FWM16.S      | Flat Washer M16 Zinc                                    | 2   |
| 17   | VS0110-V2-13 | Knob, Plastic, OD: 78mm, M16<br>Threaded Female Fitting | 2   |
| 18   | VS0111-18    | Collar                                                  | 2   |
| 19   | GSM66.S      | Grub Screw M6x6 (single)                                | 2   |
|      | VS0111-FK    | Fixing Kit (all items marked with '*')                  |     |