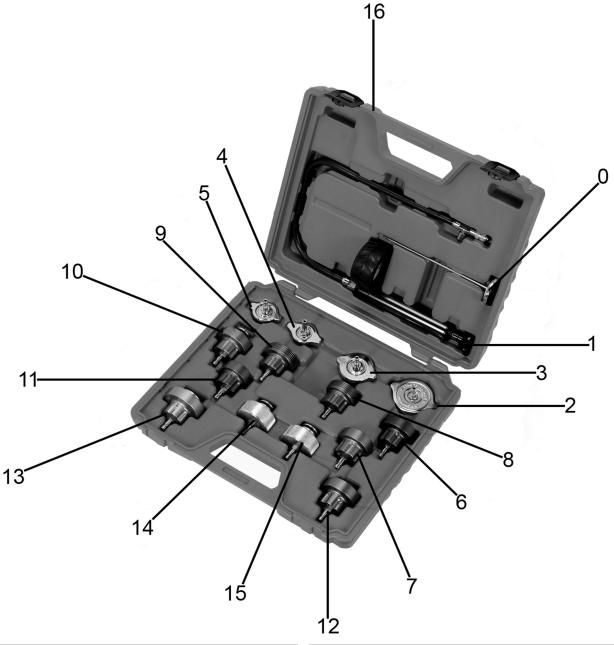

## **Cooling System Pressure Test Kit 16pc** Model No: VS006.V2

| Item | Part No.    | Description                              |
|------|-------------|------------------------------------------|
| 0    | VS006.V2-00 | Thermometer                              |
| 1    | VS006.V2-01 | Pump (c/w Gauge)                         |
| 2    | VS006.V2-02 | Adaptor (Toy/Suz/Mits)                   |
| 3    | VS006.V2-03 | Adaptor (GM/Cadillac)                    |
| 4    | VS006.V2-04 | Adaptor (Peug/Mits/Niss/Maz/Sub/Suz/Isu/ |
|      |             | Lex)                                     |
| 5    | VS006.V2-05 | Adaptor (Merc/Ford/Jeep/GM)              |
| 6    | VS006.V2-06 | Adaptor (Opel/VW/Ford/BMW245/Saab/Jag)   |
| 7    | VS006.V2-07 | Adaptor (Audi/VW)                        |
| 8    | VS006.V2-08 | Adaptor (New Vw)                         |

| Item | Part No.     | Description                                           |
|------|--------------|-------------------------------------------------------|
| 9    | VS006.V2-09  | Adaptor (VW T4/New Audi A5&A6/BMW345/<br>Seat/Skoda)  |
| 10   | VS006.V2-10  | Adaptor (BMW)                                         |
| 11   | VS006.V2-11  | Adaptor (Volvo/Saab/Aud/Cit/Ren/Fis/Peu/<br>Alf/Jeep) |
| 12   | VS006.V2-12  | Adaptor (Ford/Intergrali/GM/MG/Rover)                 |
| 13   | VS006.V2-13  | Adaptor (Merc                                         |
| 14   | VS006F       | Coolant Pressure Test Cap - (Ford/Volvo)              |
| 15   | VS006V       | Coolant Pressure Test Cap - (Vauxhall/Opel)           |
| 16   | VS006.V2-BMC | Blow Mould Case                                       |