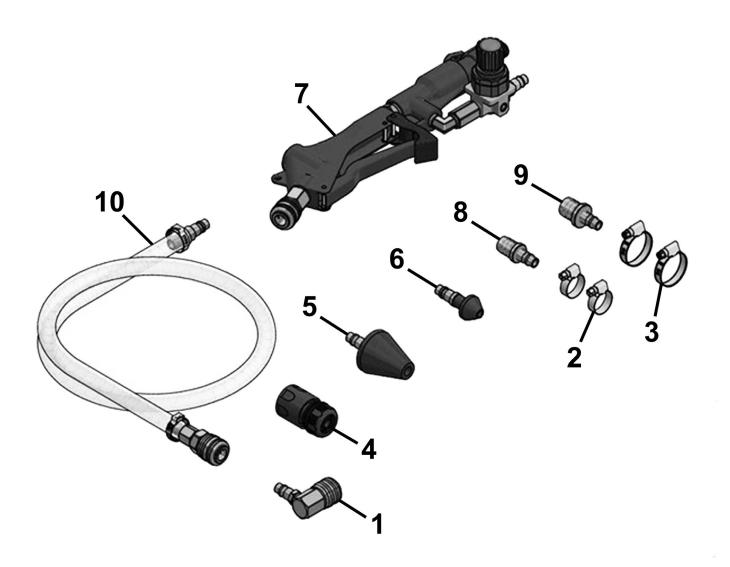

## **Pulsating Cooling System Flush Tool Set** Model No: VS0055

| Item | Part No.  | Description                          |
|------|-----------|--------------------------------------|
| 1    | VS0055-01 | 90° Standard Euro Type Quick Release |
|      |           | Connector                            |
| 2    | VS0055-02 | Zebra Hose Clamp 16-27mm             |
| 3    | VS0055-03 | Zebra Hose Clamp 20-32mm             |
| 4    | VS0055-04 | 1/2" Garden Hose Connector           |
| 5    | VS0055-05 | Conical Adapter 18-45mm              |
| 6    | VS0055-06 | Conical Adapter 9.7-25.7mm           |

| Item | Part No.   | Description                 |
|------|------------|-----------------------------|
| 7    | VS0055-07  | Pulsating Flush Tool        |
| 8    | VS0055-08  | Heater Core Adapter Ø5/8"   |
| 9    | VS0055-09  | Heater Core Adapter Ø1/2"   |
| 10   | VS0055-10  | Coolant Flush Hose          |
|      | VS0055-BMC | Blow Mould Case (Not Shown) |