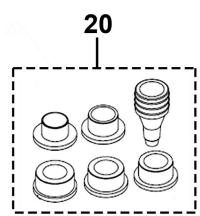

| Item | Part No.     | Description                           |
|------|--------------|---------------------------------------|
| 11   | VS0046-11    | Quick Connector                       |
| 12   | VS0046-12    | Vacuum Valve Seat (B)                 |
| 13   | VS870.V2-P32 | Valve Packing                         |
| 14   | GSA08.09-4   | O-ring, (Ex: 11.21 In: 7.65 Cs: 1.78) |
| 15   | VS0046-15    | Vacuum Valve                          |
| 16   | VS0046-16    | Ball Valve                            |
| 18   | VS0046-18    | Funnel Adaptor                        |
| 19   | VS0046-19    | Fluid Hose                            |
| 20   | VS0043.07    | Reservoir Adaptors (6pc set)          |