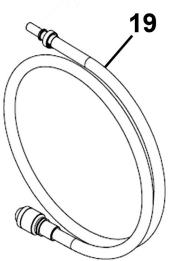

| Item | Part No.     | Description                           |
|------|--------------|---------------------------------------|
| 11   | VS0046-11    | Quick Connector                       |
| 12   | VS0046-12    | Vacuum Valve Seat (B)                 |
| 13   | VS870.V2-P32 | Valve Packing                         |
| 14   | GSA08.09-4   | O-ring, (Ex: 11.21 In: 7.65 Cs: 1.78) |
| 15   | VS0046-15    | Vacuum Valve                          |
| 16   | VS0046-16    | Ball Valve                            |
| 18   | VS0046-18    | Funnel Adaptor                        |
| 19   | VS0046-19    | Fluid Hose                            |
| 20   | VS0043.07    | Reservoir Adaptors (6pc set)          |