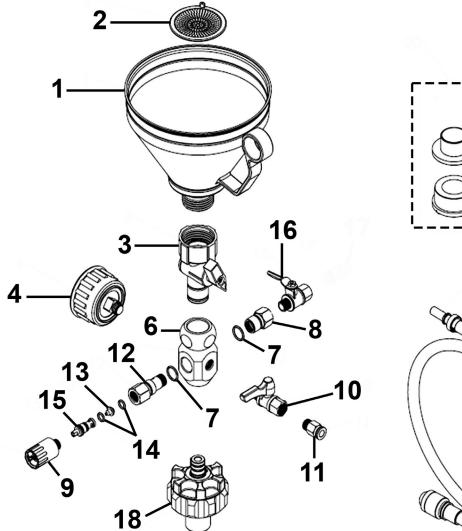

## System Vacuum Purge and Refill Kit Cooling Model No: VS0046

| Item | Part No.  | Description                              |
|------|-----------|------------------------------------------|
| 1    | VS0043.01 | Funnel                                   |
| 2    | VS0043.02 | Filter                                   |
| 3    | VS0046-03 | Flow Valve                               |
| 4    | VS0202.04 | Gauge 0 to -1 Bar, 40mm Od, Rear Fitting |
| 6    | VS0046-06 | Connector (4-way)                        |
| 7    | VS0046-07 | O-Ring                                   |
| 8    | VS0046-08 | Vacuum Valve Seat (A)                    |
| 9    | VS0046-09 | Silencer                                 |
| 10   | VS0046-10 | Ball Valve                               |

| Item | Part No.     | Description                           |
|------|--------------|---------------------------------------|
| 11   | VS0046-11    | Quick Connector                       |
| 12   | VS0046-12    | Vacuum Valve Seat (B)                 |
| 13   | VS870.V2-P32 | Valve Packing                         |
| 14   | GSA08.09-4   | O-ring, (Ex: 11.21 In: 7.65 Cs: 1.78) |
| 15   | VS0046-15    | Vacuum Valve                          |
| 16   | VS0046-16    | Ball Valve                            |
| 18   | VS0046-18    | Funnel Adaptor                        |
| 19   | VS0046-19    | Fluid Hose                            |
| 20   | VS0043.07    | Reservoir Adaptors (6pc set)          |