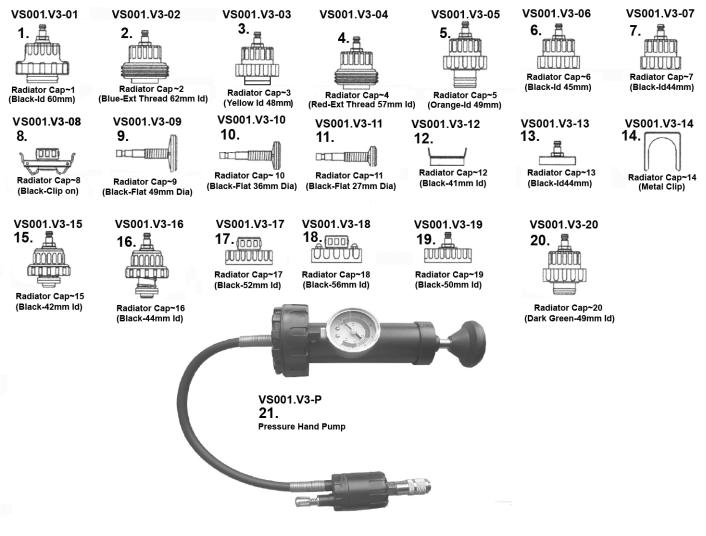

## Parts Information: Cooling System Tester Cap System Model No: VS001.V3

| Item | Part No.    | Description                                       |
|------|-------------|---------------------------------------------------|
| 1    | VS001.V3-01 | Radiator Cap ~1 (Black - Id 60mm)                 |
| 2    | VS001.V3-02 | Radiator Cap ~2 (Blue-Ext Thread 62mm Id<br>49mm) |
| 3    | VS001.V3-03 | Radiator Cap ~3 (Yellow Id 48mm)                  |
| 4    | VS001.V3-04 | Radiator Cap ~4 (Red- Ext Thread 57mm Id<br>47mm) |
| 5    | VS001.V3-05 | Radiator Cap ~5 (Orange - Id 49mm)                |
| 6    | VS001.V3-06 | Radiator Cap ~6 (Black - Id 45mm)                 |
| 7    | VS001.V3-07 | Radiator Cap ~7 (Black - Id 44mm)                 |
| 8    | VS001.V3-08 | Radiator Cap ~8 (Black - Clip-On)                 |
| 9    | VS001.V3-09 | Radiator Cap ~9 (Black - Flat 49mm Dia)           |
| 10   | VS001.V3-10 | Radiator Cap ~10 (Black - Flat 36mm Dia)          |
| 11   | VS001.V3-11 | Radiator Cap ~11 (Black - Flat 27mm Dia)          |

| Item | Part No.    | Description                                          |
|------|-------------|------------------------------------------------------|
| 12   | VS001.V3-12 | Radiator Cap ~12 (Black - 41mm ld)                   |
| 13   | VS001.V3-13 | Radiator Cap ~13 (Black - Id 44mm No Int<br>Thread)  |
| 14   | VS001.V3-14 | Radiator Cap ~14 (Metal Clip)                        |
| 15   | VS001.V3-15 | Radiator Cap ~15 (Black-42mm Id Spring/No<br>Thread) |
| 16   | VS001.V3-16 | Radiator Cap ~16 (Black-44mm Id Spring/No<br>Thread) |
| 17   | VS001.V3-17 | Radiator Cap ~17 (Black - 52mm Id)                   |
| 18   | VS001.V3-18 | Radiator Cap ~18 (Black - 56mm Id No Thread)         |
| 19   | VS001.V3-19 | Radiator Cap ~19 (Black - 50mm Id)                   |
| 20   | VS001.V3-20 | Radiator Cap ~20 (Dark Green - 49mm Id)              |
| 21   | VS001.V3-P  | Pressure Hand Pump                                   |