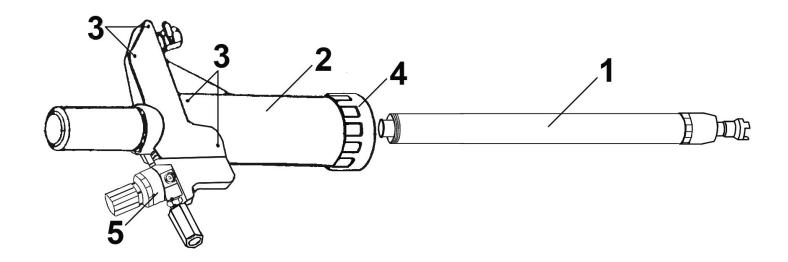

## Air Operated Transfer Pump Model No: TP90.V2

| Item | Part No.     | Description            |
|------|--------------|------------------------|
| 1    | 151/Z950-500 | PICK UP PIPE, COMPLETE |
| 2    | TP90.01      | COMPLETE CASING        |
| 3    | TP90.02      | SCREW FOR CASING       |
| 4    | TP90.03      | KNURLED RING           |

| Item | Part No. | Description                        |
|------|----------|------------------------------------|
| 5    | TP90/REG | REGULATOR ASSEMBLY                 |
|      | ТР90НК   | HOSE KIT 2mtr for TP90 (NOT SHOWN) |
|      | TP90.05  | HOSE TAP (NOT SHOWN)               |
|      | TP90.04  | PLASTIC ELBOW (NOT SHOWN)          |