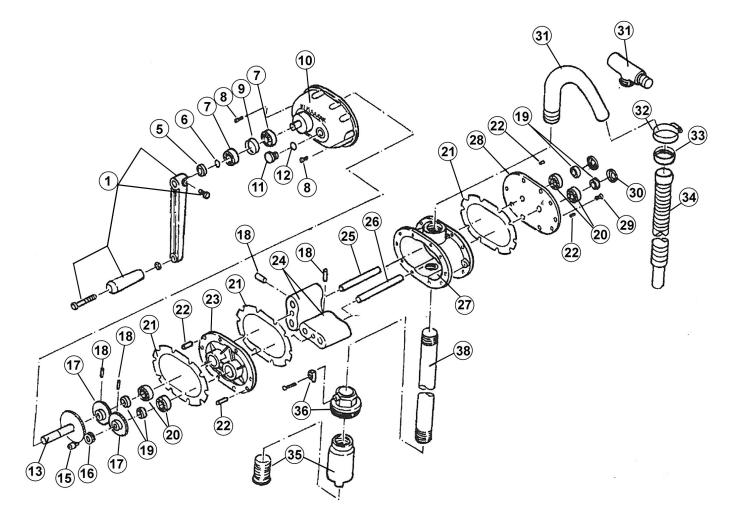

## Parts Information: Heavy-Duty High Flow Rotary Oil Pump Model No: TP6807

| Item | Part No.  | Description                                      |
|------|-----------|--------------------------------------------------|
| 1    | TP6807.01 | Handle Ass'y                                     |
| 5    | TP6807.05 | Oil Seal                                         |
| 6    | TP6807.06 | Stop Ring                                        |
| 7    | TP6807.07 | Bearing                                          |
| 8    | TP6807.08 | Screw                                            |
| 9    | TP6807.09 | Bearing Collar                                   |
| 10   | TP6807.10 | Gear Cover                                       |
| 11   | TP6807.11 | Bolt                                             |
| 12   | TP6807.12 | O-Ring                                           |
| 13   | TP6807.13 | Shaft c/w Gear                                   |
| 15   | MSP510.SB | Machine Screw Pan Head Phillips M5x10mm<br>Black |
| 16   | TP6807.16 | Pinion Gear                                      |
| 17   | TP6807.17 | Timing Gear                                      |
| 18   | TP6807.18 | Taper Pin                                        |
| 19   | TP6807.19 | Bearing                                          |
| 20   | TP6807.20 | Oil Seal                                         |

| Item | Part No.  | Description                     |
|------|-----------|---------------------------------|
| 21   | TP6807.21 | Cover Packing                   |
| 22   | TP6807.22 | Taper Pin                       |
| 23   | TP6807.23 | Inside Cover                    |
| 24   | TP6807.24 | Vane                            |
| 25   | TP6807.25 | Vane Shaft (Short)              |
| 26   | TP6807.26 | Vane Shaft (Long)               |
| 27   | TP6807.27 | Housing                         |
| 28   | TP6807.28 | Housing Cover                   |
| 29   | TP6807.29 | Screw for Housing               |
| 30   | TP6807.30 | Bearing Cap                     |
| 31   | TP6807.31 | Spout                           |
| 32   | TP6807.32 | Hose Clamp                      |
| 33   | TP6807.33 | Plastic Clip                    |
| 34   | TP6807.34 | Delivery Hose                   |
| 35   | TP6807.35 | Strainer Ass'y                  |
| 36   | TP6807.36 | Safety Plate (c/w Bung Adaptor) |
| 38   | TP6807.39 | Suction Tube (3pcs)             |