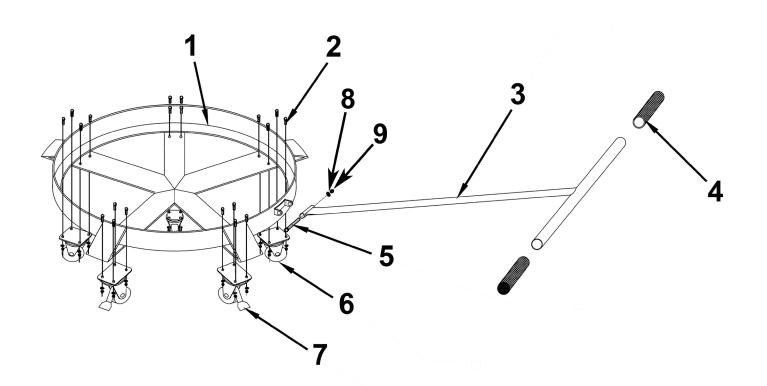

## Parts Information: Drum Dolly with Handle 205L Model No: TP205H.V2

| Item | Part No.     | Description                             | Qty |
|------|--------------|-----------------------------------------|-----|
| 1    | TP205H-V2-01 | Body                                    | 1   |
| 2    | MSC815.S     | Csk Phillips Machine Screw M8 x<br>15mm | 20  |
| 3    | TP205H-V2-03 | Handle                                  | 1   |
| 4    | TP205H-V2-04 | Handle Grip                             | 2   |
| 5    | SS860.S      | Hex Head Set Screw M8 x 60mm            | 1   |

| Item | Part No.     | Description                   | Qty |
|------|--------------|-------------------------------|-----|
| 6    | TP205H-V2-06 | Swivel Castor Wheel           | 3   |
| 7    | TP205H-V2-07 | Swivel Castor Wheel (w/Brake) | 2   |
| 8    | FWM8.S       | Flat Washer M8                | 21  |
| 9    | NLN8.S       | Nyloc Nut M8                  | 21  |