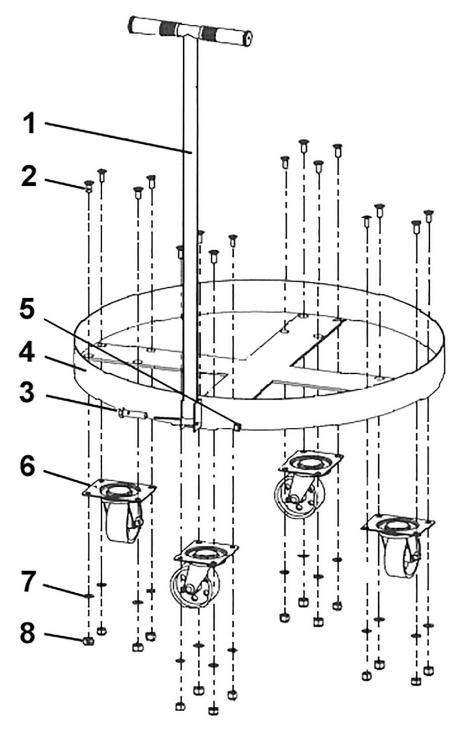

## Drum Dolly with Handle 205L **Model No: TP205H**

| Item | Part No.  | Description                             | Qty |
|------|-----------|-----------------------------------------|-----|
| 1    | TP205H.01 | Handle                                  | 1   |
| 2    | MSC815.S  | Csk Phillips Machine Screw M8 x<br>15mm | 16  |
| 3    | SS860.S   | Hex Head Set Screw M8 x 60mm            | 1   |
| 4    | TP205H.04 | Body                                    | 1   |

| Item | Part No.  | Description                                 | Qty |
|------|-----------|---------------------------------------------|-----|
| 5    | TP205H.05 | Nut, Handle                                 | 1   |
| 6    | TP205H.06 | Wheel, Swivel Castor (Ø75 x 33 Ø10 x 100mm) | 4   |
| 7    | FWM8.S    | Flat Washer M8                              | 16  |
| 8    | NLN8.S    | Nyloc Nut M8                                | 16  |