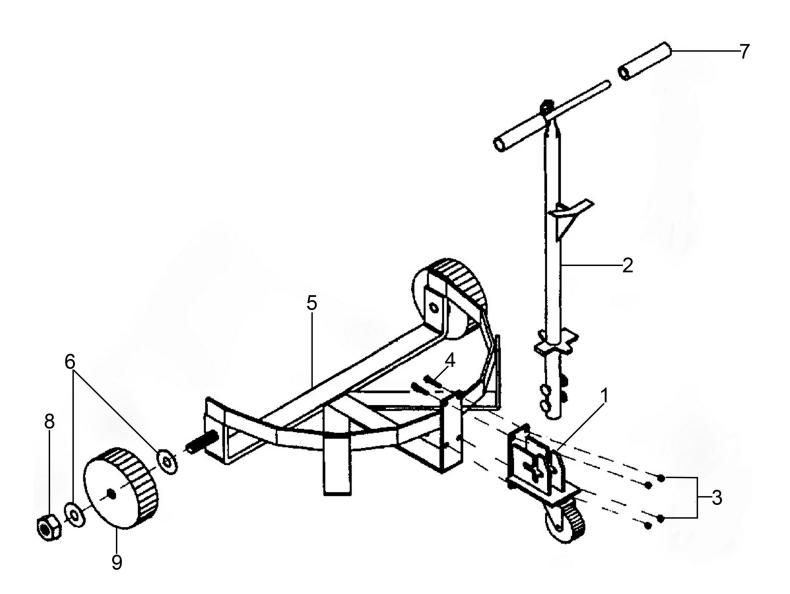

## Drum & Barrel Trolley Model No: TP13

| Item | Part No. | Description          |
|------|----------|----------------------|
| 1    | TP13.1   | Wheel, Swivel Castor |
| 2    | TP13.2   | Handle               |
| 3    | TP13.3   | Nut                  |
| 4    | TP13.4   | Bolt                 |
| 5    | TP13.5   | Cradle Assembly      |

| It | tem | Part No. | Description                          |
|----|-----|----------|--------------------------------------|
|    | 6   | RW1240.S | Repair Washer M12 x 40mm             |
|    | 7   | TP13.7   | Handle Grip                          |
|    | 8   | NLN12.S  | Nyloc Nut M12                        |
|    | 9   | TP13.9   | Wheel, Fixed (c/w Fixings & Bushing) |