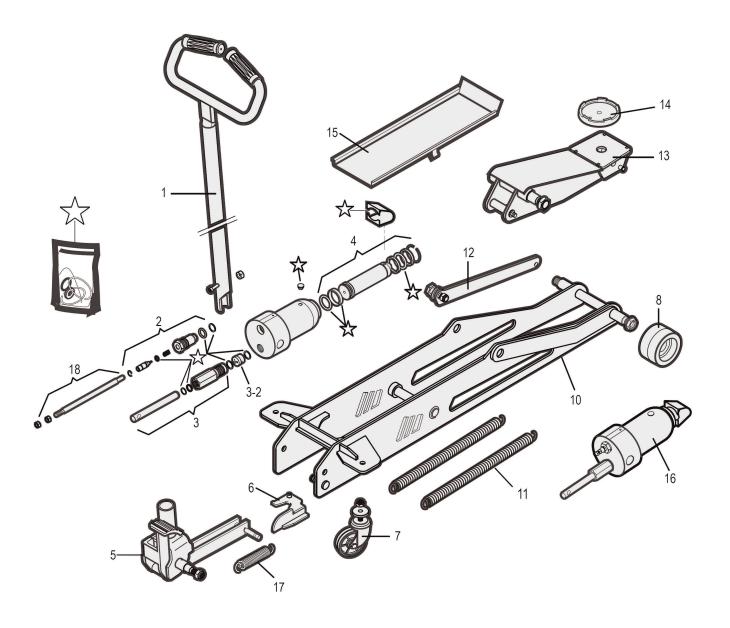

## **Trolley Jack Premier 6tonne Long Reach Model No: TJ6**

|      | Doub No.   | Description           |
|------|------------|-----------------------|
| Item | Part No.   | Description           |
| 1    | T2-C21M-1  | HANDLE ASS'Y COMPLETE |
| 2    | T6-C11M    | RELEASE VALVE ASS'Y   |
| 3    | T3-C8M     | PUMP PISTON ASS'Y     |
| 3-2  | T6-C10M    | VALVE                 |
| 4    | T6-C14M    | MAIN PISTON ASS'Y     |
| 5    | T6-C13M    | FOOT PEDAL ASS'Y      |
| 6    | T3-C47M    | RELEASE MECHANISM     |
| 7    | T6-C6M     | CASTOR WHEEL 80X39X10 |
| 8    | TJM-6/1213 | WHEEL                 |
| 10   | T6-C4M     | FRAME ASS'Y           |

| Item | Part No.   | Description             |
|------|------------|-------------------------|
| 11   | MK-30/1240 | SPRING                  |
| 12   | T6-C77M    | RADIUS LINK             |
| 13   | T6-C3M     | LIFTING ARM             |
| 14   | TJM-6/C17  | SADDLE "SQUARE TYPE"    |
| 15   | T6-C52     | COVER                   |
| 16   | T6-C2      | HYDRAULIC UNIT COMPLETE |
| 17   | TJM-6/1241 | SPRING                  |
| 18   | T6-C31     | AXLE                    |
| *    | RT6        | REPAIR KIT              |