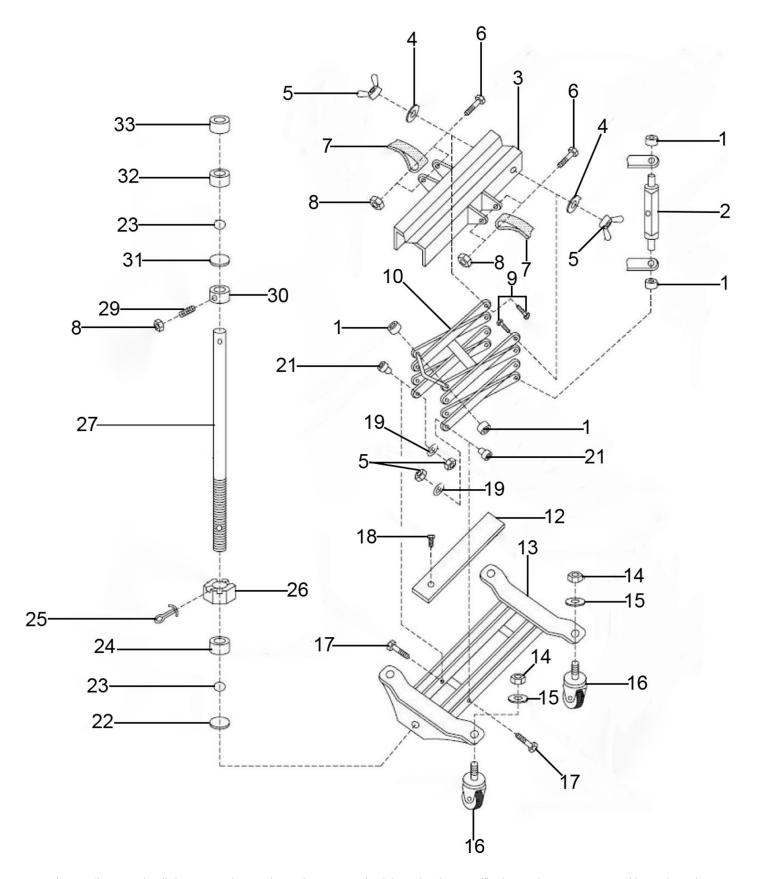

## Floor Transmission Jack 150kg Model No: TJ150E

| Item | Part No.  | Description              |
|------|-----------|--------------------------|
| 1    | TJ150E.01 | Contact Roller           |
| 2    | TJ150E.02 | Screw Shaft              |
| 3    | TJ150E.03 | Head Cover               |
| 4    | RW1030.S  | Repair Washer M10 x 30mm |
| 5    | SN10.S    | Steel Nut M10            |
| 6    | HHB865.S  | Hex Head Bolt M8 x 65mm  |
| 7    | TJ150E.07 | Bunding Belt             |
| 8    | SN8.S     | Steel Nut M8             |
| 9    | TJ150E.09 | Screw M10 x 45mm         |
| 10   | TJ150E.10 | Connecting Rod Assembly  |
| 12   | TJ150E.12 | Panel                    |
| 13   | TJ150E.13 | Base Assembly            |
| 14   | SN12.S    | Steel Nut M12            |
| 15   | FWM12.S   | Flat Washer M12          |
| 16   | TJ150E.16 | Wheel, Swivel Castor     |

| Item | Part No.  | Description              |
|------|-----------|--------------------------|
| 17   | HHB1050.S | Hex Head Bolt M10 x 50mm |
| 18   | TJ150E.18 | Screw M6 x 12mm          |
| 19   | SWM10.SB  | Spring Washer M10 Black  |
| 21   | TJ150E.21 | Bush                     |
| 22   | TJ150E.22 | Washer M16               |
| 23   | TJ150E.23 | Steel Ball               |
| 24   | TJ150E.24 | Sheath                   |
| 25   | TJ150E.25 | R-Clip                   |
| 26   | TJ150E.26 | Slotted Nut              |
| 27   | TJ150E.27 | Screw Rod                |
| 29   | TJ150E.29 | Screw M8 x 20mm          |
| 30   | TJ150E.30 | Fixation                 |
| 31   | TJ150E.31 | Bearing Cover            |
| 32   | TJ150E.32 | Sheath A                 |
| 33   | TJ150E.33 | Sheath B                 |