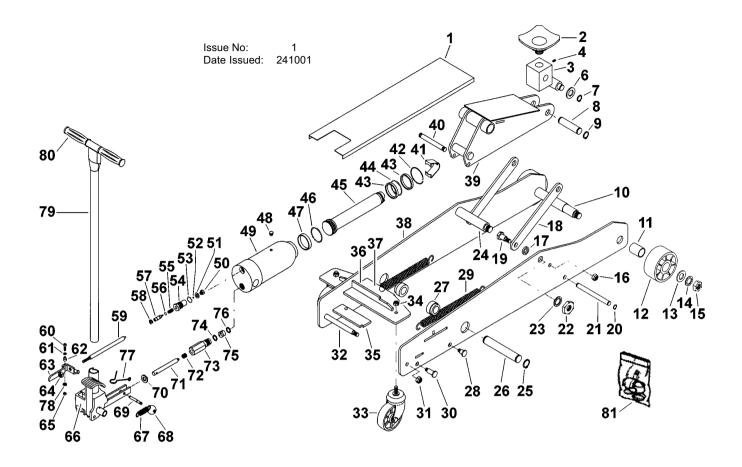

## TROLLEY JACK

Models: TJ5 & TJ10

| Item | Part No.      | Description    | Item | Part No.      | Description    | Item | Part No.      | Description   |
|------|---------------|----------------|------|---------------|----------------|------|---------------|---------------|
| 1    | Model No.A/01 | Cover          | 29   | Model No.A/29 | Spring         | 56   | Model No.A/56 | O-ring        |
| 2    | Model No.A/02 | Saddle         | 30   | Model No.A/30 | Axle           | 57   | Model No.A/57 | Axle          |
| 3    | Model No.A/03 | Saddle Carrier | 31   | Model No.A/31 | Nut            | 58   | Model No.A/58 | Circlip       |
| 4    | Model No.A/04 | Screw          | 32   | Model No.A/32 | Axle           | 59   | Model No.A/59 | Axle          |
| 6    | Model No.A/06 | Washer         | 33   | Model No.A/33 | Wheel          | 60   | Model No.A/60 | Screw         |
| 7    | Model No.A/07 | Circlip        | 34   | Model No.A/34 | Nut            | 61   | Model No.A/61 | Washer        |
| 8    | Model No.A/08 | Axle           | 35   | Model No.A/35 | Plate          | 62   | Model No.A/62 | Bushing       |
| 9    | Model No.A/09 | Circlip        | 36   | Model No.A/36 | Reinforcement  | 63   | Model No.A/63 | Release Rod   |
| 10   | Model No.A/10 | Axle           | 37   | Model No.A/37 | Wheel Support  | 64   | Model No.A/64 | Nut           |
| 11   | Model No.A/11 | Bushing        | 38   | Model No.A/38 | Frame          | 65   | Model No.A/65 | Nut           |
| 12   | Model No.A/12 | Wheel          | 39   | Model No.A/39 | Arm            | 66   | Model No.A/66 | Foot Pedal    |
| 13   | Model No.A/13 | Washer         | 40   | Model No.A/40 | Axle           | 67   | Model No.A/67 | Spring        |
| 14   | Model No.A/14 | Washer         | 41   | Model No.A/41 | Clamp          | 68   | Model No.A/68 | Circlip       |
| 15   | Model No.A/15 | Nut            | 42   | Model No.A/42 | Ring           | 69   | Model No.A/69 | Axle          |
| 16   | Model No.A/16 | Nut            | 43   | Model No.A/43 | Ring           | 70   | Model No.A/70 | Washer        |
| 17   | Model No.A/17 | Bushing        | 44   | Model No.A/44 | O-ring         | 71   | Model No.A/71 | Piston        |
| 18   | Model No.A/18 | Arm Link       | 45   | Model No.A/45 | Main Piston    | 72   | Model No.A/72 | Seal          |
| 19   | Model No.A/19 | Screw          | 46   | Model No.A/46 | O-ring         | 73   | Model No.A/73 | Pump Cylinder |
| 20   | Model No.A/20 | Circlip        | 47   | Model No.A/47 | Ring           | 74   | Model No.A/74 | Washer        |
| 21   | Model No.A/21 | Axle           | 48   | Model No.A/48 | Filler Plug    | 75   | Model No.A/75 | Valve         |
| 22   | Model No.A/22 | Nut            | 49   | Model No.A/49 | Hydraulic Unit | 76   | Model No.A/76 | Washer        |
| 23   | Model No.A/23 | Washer         | 50   | Model No.A/50 | Screw          | 77   | Model No.A/77 | Spring        |
| 24   | Model No.A/24 | Axle           | 51   | Model No.A/51 | Washer         | 78   | Model No.A/78 | Washer        |
| 25   | Model No.A/25 | Circlip        | 52   | Model No.A/52 | Ball           | 79   | Model No.A/79 | Handle        |
| 26   | Model No.A/26 | Axle           | 53   | Model No.A/53 | O-ring         | 80   | Model No.A/80 | Grip          |
| 27   | Model No.A/27 | Bushing        | 54   | Model No.A/54 | Nut            | 81   | Model No.A/81 | Repair Kit    |
| 28   | Model No.A/28 | Axle           | 55   | Model No.A/55 | Spring         |      |               | •             |

Note: A specific part number will consist of the appropriate model number followed by 'A/item number'. Thus the part number for item 21 of a TJ10 is 'TJ10A/21.