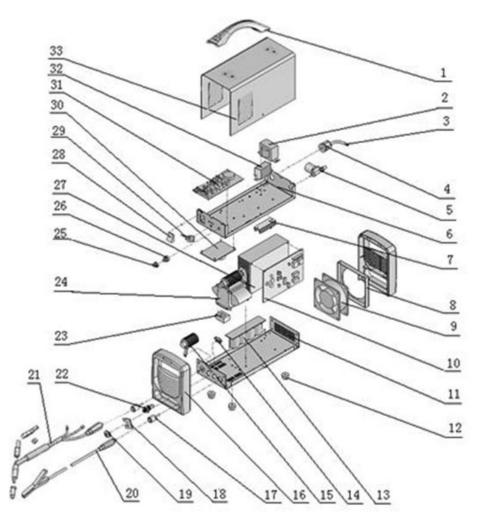

## TIG/MMA Inverter Welder 200Amp 230V **Model No: TIG200S**

| Item | Part No.   | Description                     |
|------|------------|---------------------------------|
| 1    | TIG200S.01 | TOP HANDLE                      |
| 2    | TIG200S.02 | CONTROL TRANSFORMER             |
| 3    | MC3CX2.5   | MAINS CABLE BLK, 3 CORE, 2.5MM2 |
| 4    | TIG200S.04 | CABLE GRIP                      |
| 5    | TIG200S.05 | GAS VALVE                       |
| 6    | TIG200S.06 | MIDDLE PANEL                    |
| 7    | TIG200S.07 | RECTIFIER (SINGLE PHASE)        |
| 8    | TIG200S.08 | FAN SUPPORT                     |
| 9    | TIG200S.09 | FAN                             |
| 10   | TIG200S.10 | MAIN CIRCUIT BOARD              |
| 11   | TIG200S.11 | BOTTOM PANEL                    |
| 12   | TIG200S.12 | FOOT                            |
| 13   | TIG200S.13 | CAPACITOR SUPPORT               |
| 14   | TIG200S.14 | PCB SUPPORT                     |
| 15   | TIG200S.15 | CURRENT TRANSFORMER             |
| 16   | TIG200S.16 | FRONT PANEL                     |
| 17   | TIG200S.17 | QUICK SOCKET (EU TYPE)          |

| Item | Part No.   | Description             |
|------|------------|-------------------------|
| 18   | TIG200S.18 | TIG CONTROL WIRE        |
| 19   | TIG200S.19 | WIRE GRIP               |
| 20   | TIG200S.20 | EARTH CLAMP (c/w CABLE) |
| 21   | TIG200S.21 | TIG TORCH               |
| 22   | TIG200S.22 | CONNECTOR (ARGON)       |
| 23   | TIG200S.23 | CAPACITOR               |
| 24   | TIG200S.24 | TRANSFORMER             |
| 25   | TIG200S.25 | POTENTIOMETER KNOB      |
| 26   | TIG200S.26 | POTENTIOMETER           |
| 27   | TIG200S.27 | RECTIFIER               |
| 28   | TIG200S.28 | SWITCH                  |
| 29   | TIG200S.29 | SWITCH SELECTOR         |
| 30   | TIG200S.30 | CONTROL CARD            |
| 31   | TIG200S.31 | TIMER PCB               |
| 32   | TIG200S.32 | RELAY                   |
| 33   | TIG200S.33 | TOP COVER               |