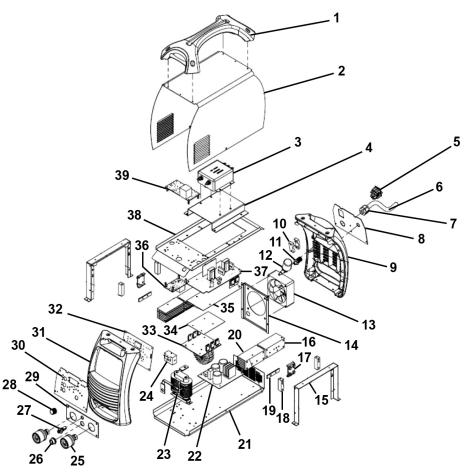

## Parts Information: TIG/MMA Inverter Welder 180A 230V Model No: TIG180S.V3

| Item | Part No.      | Description                |
|------|---------------|----------------------------|
| 1    | TIG200S.V2-01 | Top Handle                 |
| 2    | TIG200S.V2-02 | Top Cover                  |
| 3    | TIG200S.V2-03 | Emi Filter                 |
| 4    | TIG200S.V2-04 | Emi Filter Holder          |
| 5    | TIG200S.V2-05 | Rocker Swith               |
| 6    | TIG200S.V2-06 | Power Cord                 |
| 7    | TIG200S.V2-07 | Cable Holder               |
| 8    | TIG200S.V2-08 | Rear Panel Fixed Plate     |
| 9    | TIG200S.V2-09 | Rear Panel                 |
| 10   | TIG200S.V2-10 | Tension Disc               |
| 11   | TIG200S.V211A | Connecting Screw Rod       |
|      | TIG200S.V211B | Copper Nut (Not Sown)      |
| 12   | TIG200S.V2-12 | Gas Valve                  |
| 13   | TIG200S.V2-13 | Fan                        |
| 14   | TIG200S.V2-14 | Fan Cover                  |
| 15   | TIG200S.V2-15 | Heat Sink Holder           |
| 16   | TIG200S.V2-16 | IGBT Heat Sink             |
| 17   | TIG200S.V2-17 | IGBT Heat Plate            |
| 18   | TIG200S.V2-18 | Support                    |
| 19   | TIG200S.V2-19 | Pressing Plate (Small)     |
| 20   | TIG200S.V2-20 | Heat Sink (Quick Recovery) |

| Item | Part No.      | Description                    |
|------|---------------|--------------------------------|
| 21   | TIG200S.V2-21 | Bottom Plate                   |
| 22   | TIG180S.V2-22 | Power PCB                      |
| 23   | TIG200S.V2-23 | Transformer                    |
| 24   | TIG200S.V2-24 | Sensor                         |
| 25   | TIG200S.V2-25 | Quick Connector                |
| 26   | TIG200S.V2-26 | Socket For Switch c/w Wires    |
| 27   | TIG200S.V227A | Gas Connectror (A)             |
|      | TIG200S.V227B | Gas Connectror (B) (Not Shown) |
| 28   | TIG200S.V2-28 | Potentiometer Knob             |
| 29   | TIG200S.V2-29 | Output Fixed Plate             |
| 30   | TIG200S.V2-30 | Front Mounting Plate           |
| 31   | TIG200S.V2-31 | Front Plastic Panel            |
| 32   | TIG180S.V3-32 | Front Control PCB              |
| 33   | TIG180S.V2-33 | Rectifier                      |
| 34   | TIG200S.V2-34 | Insulating Plate for Rectifier |
| 35   | TIG200S.V2-35 | Insulating Plate for Main PCB  |
| 36   | TIG200S.V2-36 | Gun Switch Isolation Plate     |
| 37   | TIG180S.V2-37 | Main PCB Board                 |
| 38   | TIG200S.V2-38 | Mounting Plate                 |
| 39   | TIG200S.V2-39 | Pulse Arc Board                |