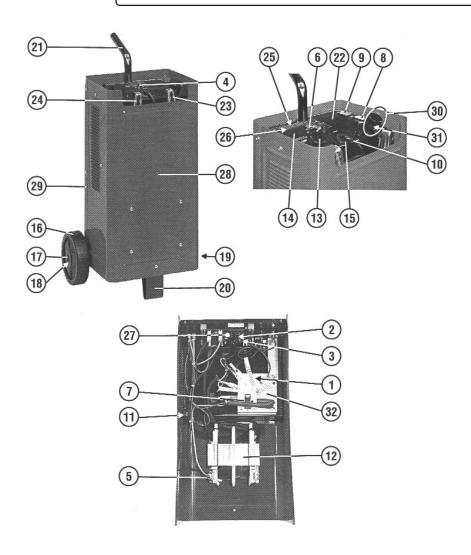

## **Electronic Starter/Charger 300Amp** 12V/24V 230V

**Model No: TECSTART420** 

| Item | Part No.    | Description                                  |
|------|-------------|----------------------------------------------|
| 1    | 120.121021  | Thermostat 15a 250-400v                      |
| 2    | 120/122400  | Switch, white rocker                         |
| 3    | 120/122381  | Switch, green rocker                         |
| 4    | 120/123569  | Work clamp w/cable                           |
| 5    | 120.123581  | Clamp (pos)w/cable                           |
| 6    | MC3CX1.5    | Mains cable blk, 3 core, 1.5mm2              |
| 7    | 120.169561  | Transformer                                  |
| 8    | START560.03 | Fuse cover                                   |
| 9    | 120.322112  | Bushing                                      |
| 10   | 120.322665  | Frame                                        |
| 11   | 120/802258  | Fuse 30amp 10x40 for transtart180 pack of 20 |
| 12   | 120.980036  | Fuse holder (single post)                    |

| Item | Part No.   | Description                                                |
|------|------------|------------------------------------------------------------|
| 13   | 120.980139 | Front panel kit                                            |
| 14   | 120.980137 | Board kit                                                  |
| 15   | 120/990072 | Fuse terminal complete                                     |
| 16   | 120.712361 | Pincer,colorado 60b work clamp 60a                         |
| 17   | 120.712360 | Pincer, colorado 60r pos clamp up to 200amp                |
| 18   | 120/990340 | Handle                                                     |
| 19   | 120.990774 | Rectifier kit                                              |
| 20   | 120.990939 | Cover kit                                                  |
| 21   | 120.121271 | Pushbutton                                                 |
| 22   | 120/990072 | Fuse terminal complete                                     |
|      | 120.712360 | Pincer, colorado 60r pos clamp up to 200amp<br>(NOT SHOWN) |