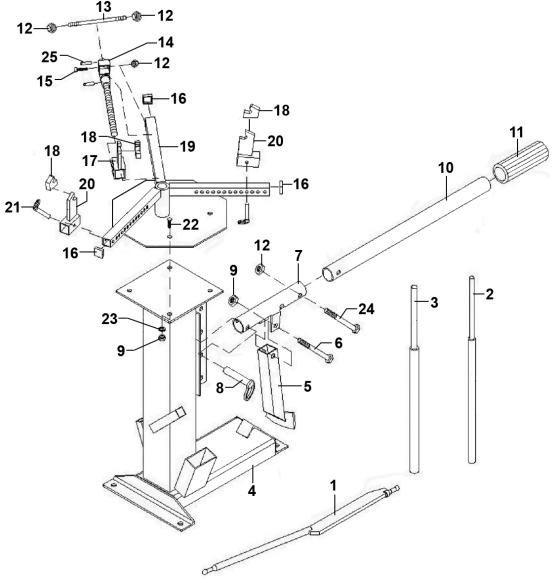

## Parts Information:

## **Motorcycle & Mini Tyre Changer** Model No: TC965.V2

| Item | Part No.  | Description              |
|------|-----------|--------------------------|
| 1    | TC965.01  | Tyre Bar                 |
| 2    | TC965.02  | Post (Small)             |
| 3    | TC965.03  | Post (Large)             |
| 4    | TC965.04  | Stand Ass'y              |
| 5    | TC965.05  | Support                  |
| 6    | HHB1265.S | Hex Head Bolt M12 x 65mm |
| 7    | TC965.07  | Handle Socket            |
| 8    | TC965.08  | Pin Ass'y                |
| 9    | NLN12.S   | Nyloc Nut M12 Zinc       |
| 10   | TC965.10  | Handle                   |
| 11   | TC965.11  | Handle Grip              |
| 12   | NLN10.S   | Nyloc Nut M10 Zinc       |
| 13   | TC965.13  | Shaft                    |

| Item | Part No.    | Description                      |
|------|-------------|----------------------------------|
| 14   | TC965.14    | Connector Ass'y                  |
| 15   | SS1045.S    | Hex Head Set Screw M10 X 45 Zinc |
| 16   | TC965.16    | End Cap                          |
| 17   | TC965.V2-17 | Moving Set                       |
| 18   | TC965.18    | Plastic Cover                    |
| 19   | TC965.V2-19 | Adjusting Bar                    |
| 20   | TC965.20    | Clamp                            |
| 21   | TC965.21    | Lock Pin                         |
| 22   | SS1225.S    | Hex Head Set Screw M12 X 25 Zinc |
| 23   | FWM12.S     | Flat Washer M12 Zinc             |
| 24   | HHB1055.S   | Hex Head Bolt M10 x 55mm         |
| 25   | TC965.25    | Spring Pin M6.4 X 22             |
|      | TC965.26    | Threaded Rod (Not Shown)         |