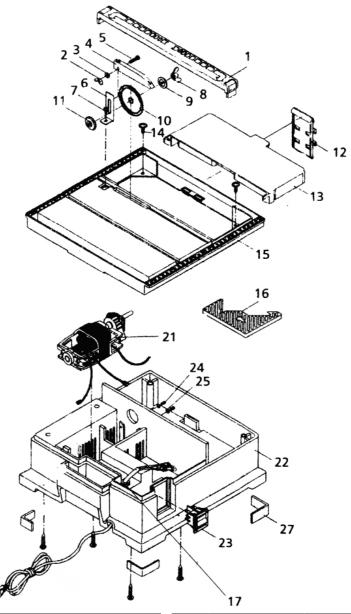

## Tile Cutter 100mm 230V **Model No: TC100**

| Item | Part No. | Description             |
|------|----------|-------------------------|
| 1    | TC100.01 | Tile Guide              |
| 2    | TC100.02 | Wing Nut                |
| 3    | TC100.03 | Washer                  |
| 4    | TC100.04 | Blade Guard             |
| 5    | TC100.05 | Screw For Wing          |
| 6    | TC100.06 | Guard Support           |
| 7    | TC100.07 | Guard Support Screw     |
| 8    | SN8.SW   | Wing Nut M8 (Single)    |
| 9    | TC100.09 | Washer                  |
| 10   | TC100.10 | Blade Dia 100mm Diamond |
| 11   | TC100.11 | Washer                  |
| 12   | TC100.12 | Mitre Support           |

| Item | Part No. | Description             |
|------|----------|-------------------------|
| 13   | TC100.13 | Right Cutting Table     |
| 14   | TC100.14 | Screw For Cutting Table |
| 15   | TC100.15 | Left Cutting Table      |
| 16   | TC100.16 | Mitre Guide             |
| 17   | TC100.17 | Cable Fixer             |
| 21   | TC100.21 | Motor                   |
| 22   | TC100.22 | Frame                   |
| 23   | TC100.23 | Switch                  |
| 24   | TC100.24 | Screw For Motor         |
| 25   | TC100.25 | Rubber Grommet          |
| 27   | TC100.27 | Rubber Feet             |