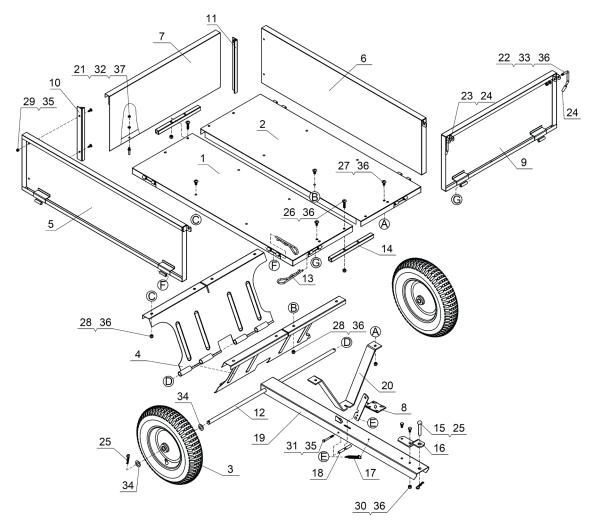

## Parts Information: Trailer Cart 230kg Model No: TBB230

| Item | Part No.  | Description                 |
|------|-----------|-----------------------------|
| 1    | TBB230.01 | BOTTOM PANEL (LEFT SIDE)    |
| 2    | TBB230.02 | BOTTOM PANEL (RIGHT SIDE)   |
| 3    | TBB230.03 | WHEEL,PNEUMATIC (390x16x85) |
| 4    | TBB230.04 | WHEEL AXLE SUPPORT          |
| 5    | TBB230.05 | SIDE PANEL, LEFT            |
| 6    | TBB230.06 | SIDE PANEL, RIGHT           |
| 7    | TBB230.07 | REAR PANEL                  |
| 8    | TBB230.08 | RELEASE PEDAL               |
| 9    | TBB230.09 | FRONT PANEL                 |
| 10   | TBB230.10 | REAR PANEL BRACKET, LEFT    |
| 11   | TBB230.11 | REAR PANEL BRACKET, RIGHT   |
| 12   | TBB230.12 | WHEEL AXLE                  |
| 13   | TBB230.13 | HINGE PIN                   |
| 14   | TBB230.14 | SUPPORT BRACKET             |
| 15   | TBB230.15 | HITCH PIN                   |
| 16   | TBB230.16 | HITCH PIN BRACKET           |
| 17   | TBB230.17 | LATCH SPRING                |
| 18   | TBB230.18 | SPACER                      |
| 19   | TBB230.19 | DRAW BAR                    |

| Item | Part No.  | Description                        |
|------|-----------|------------------------------------|
| 20   | TBB230.20 | DRAW BAR SUPPORT                   |
| 21   | TBB230.21 | PIN                                |
| 22   | TBB230.22 | HANDLE (A)                         |
| 23   | TBB230.23 | HANDLE (B)                         |
| 24   | TBB230.24 | HANDLE SLEEVE                      |
| 25   | TBB230.25 | R-PIN                              |
| 26   | TBB230.26 | SCREW (M8X35)                      |
| 27   | TBB230.27 | SCREW (M8X20)                      |
| 28   | TBB230.28 | SCREW (M8x16)                      |
| 29   | TBB230.29 | SCREW (M6x16)                      |
| 30   | TBB230.30 | HEX BOLT (M8X20)                   |
| 31   | TBB230.31 | HEX BOLT (M6X90)                   |
| 32   | FWM6.S    | FLAT WASHER M6 SINGLE              |
| 33   | FWM8.S    | FLAT WASHER M8 SINGLE              |
| 34   | FWM16.S   | FLAT WASHER M16 SINGLE             |
| 35   | NLN6.S    | NYLOC NUT M6 ZINC DIN 985 (SINGLE) |
| 36   | NLN8.S    | NYLOC NUT M8 ZINC DIN 985 (SINGLE) |
| 37   | SN6.S     | STEEL NUT M6 ZINC DIN934 (SINGLE)  |